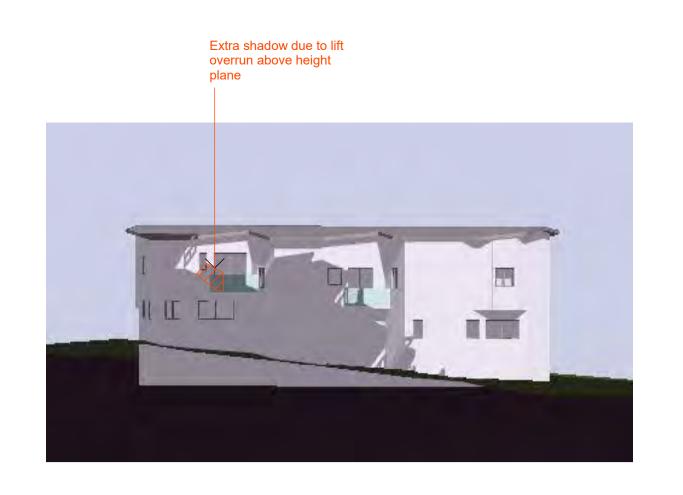

DA10A

NOTE - Compliant building taken with setbacks and height.

Elevational Shadow Diagram - June 21 11 am 596 Old South Head Rd

Extra shadow due to lift overrun above height

Elevational Shadow Diagram - June 21 11:30 am 596 Old South Head Rd

Elevational Shadow Diagram - June 21 12:00 noon 596 Old South Head Rd

Elevational Shadow Diagram - June 21 12:30 pm 596 Old South Head Rd

Elevational Shadow Diagram - June 21 2:00 pm 596 Old South Head Rd

Part South Elevation

Elevational Shadow Diagram - June 21 1:00 pm 596 Old South Head Rd

Elevational Shadow Diagram - June 21 1:30 pm 596 Old South Head Rd

Part Floor Plan - Level 1

Part Floor Plan - Level 2