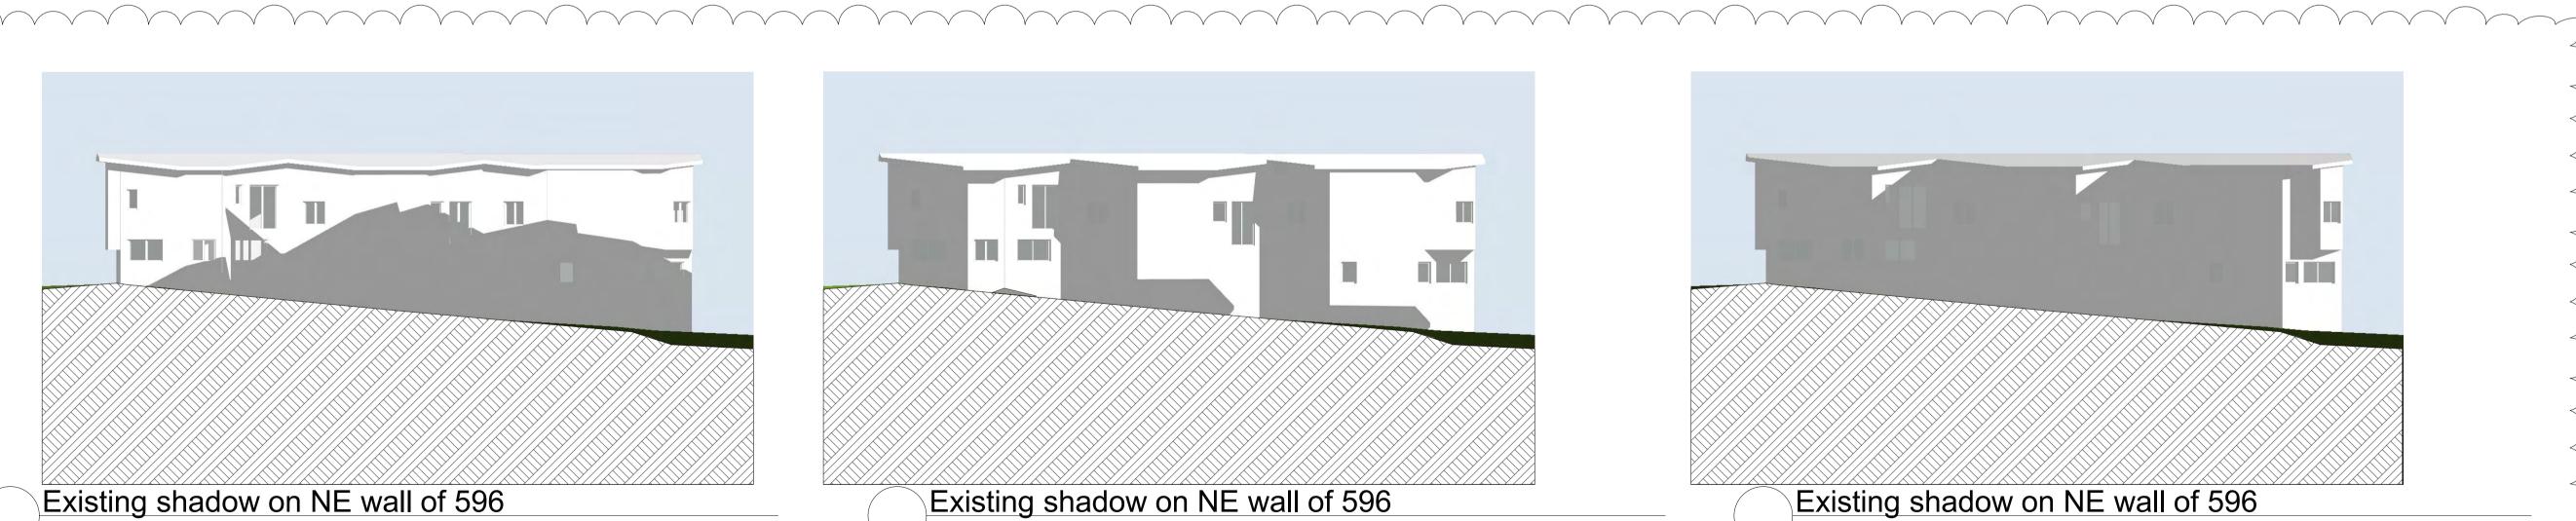

N.T.S

CONTENTION 17 -REFER NEW DRAWING SHEET DA10A N.T.S

Proposed shadow on NE wall of 596 Old South Head Rd June 3pm

ARCHITECTS

Level 2 19-23 Bridge Street PYMBLE NSW 2073 AUSTRALIA **t:** (02) 9440 2455 **e:** info@gelder.com.au **w:** gelder.com.au ABN 48 090 878 827 NSW ARB REG ARCHITECT: GELDER # 6126

**Shadow Diagrams** proposed

The property in this drawing and in the concepts remain with Artz 2 Design P/L trading as Gelder Architects . Any unauthorised use of this drawing, as to the whole or part may render the user liable to an action for damages. Consequential events or damages arising from unwarranted or unauthorised use shall not render Artz 2 Design P/L trading as Gelder Architects or its associated

N.T.S

B Elevation shadows of adjoining property added

**Residential Development** 

598-600 Old South Head

Conrina Living Rose Bay P/L

Road Rose Bay NSW

A Development Application Issue

Issue Amendment