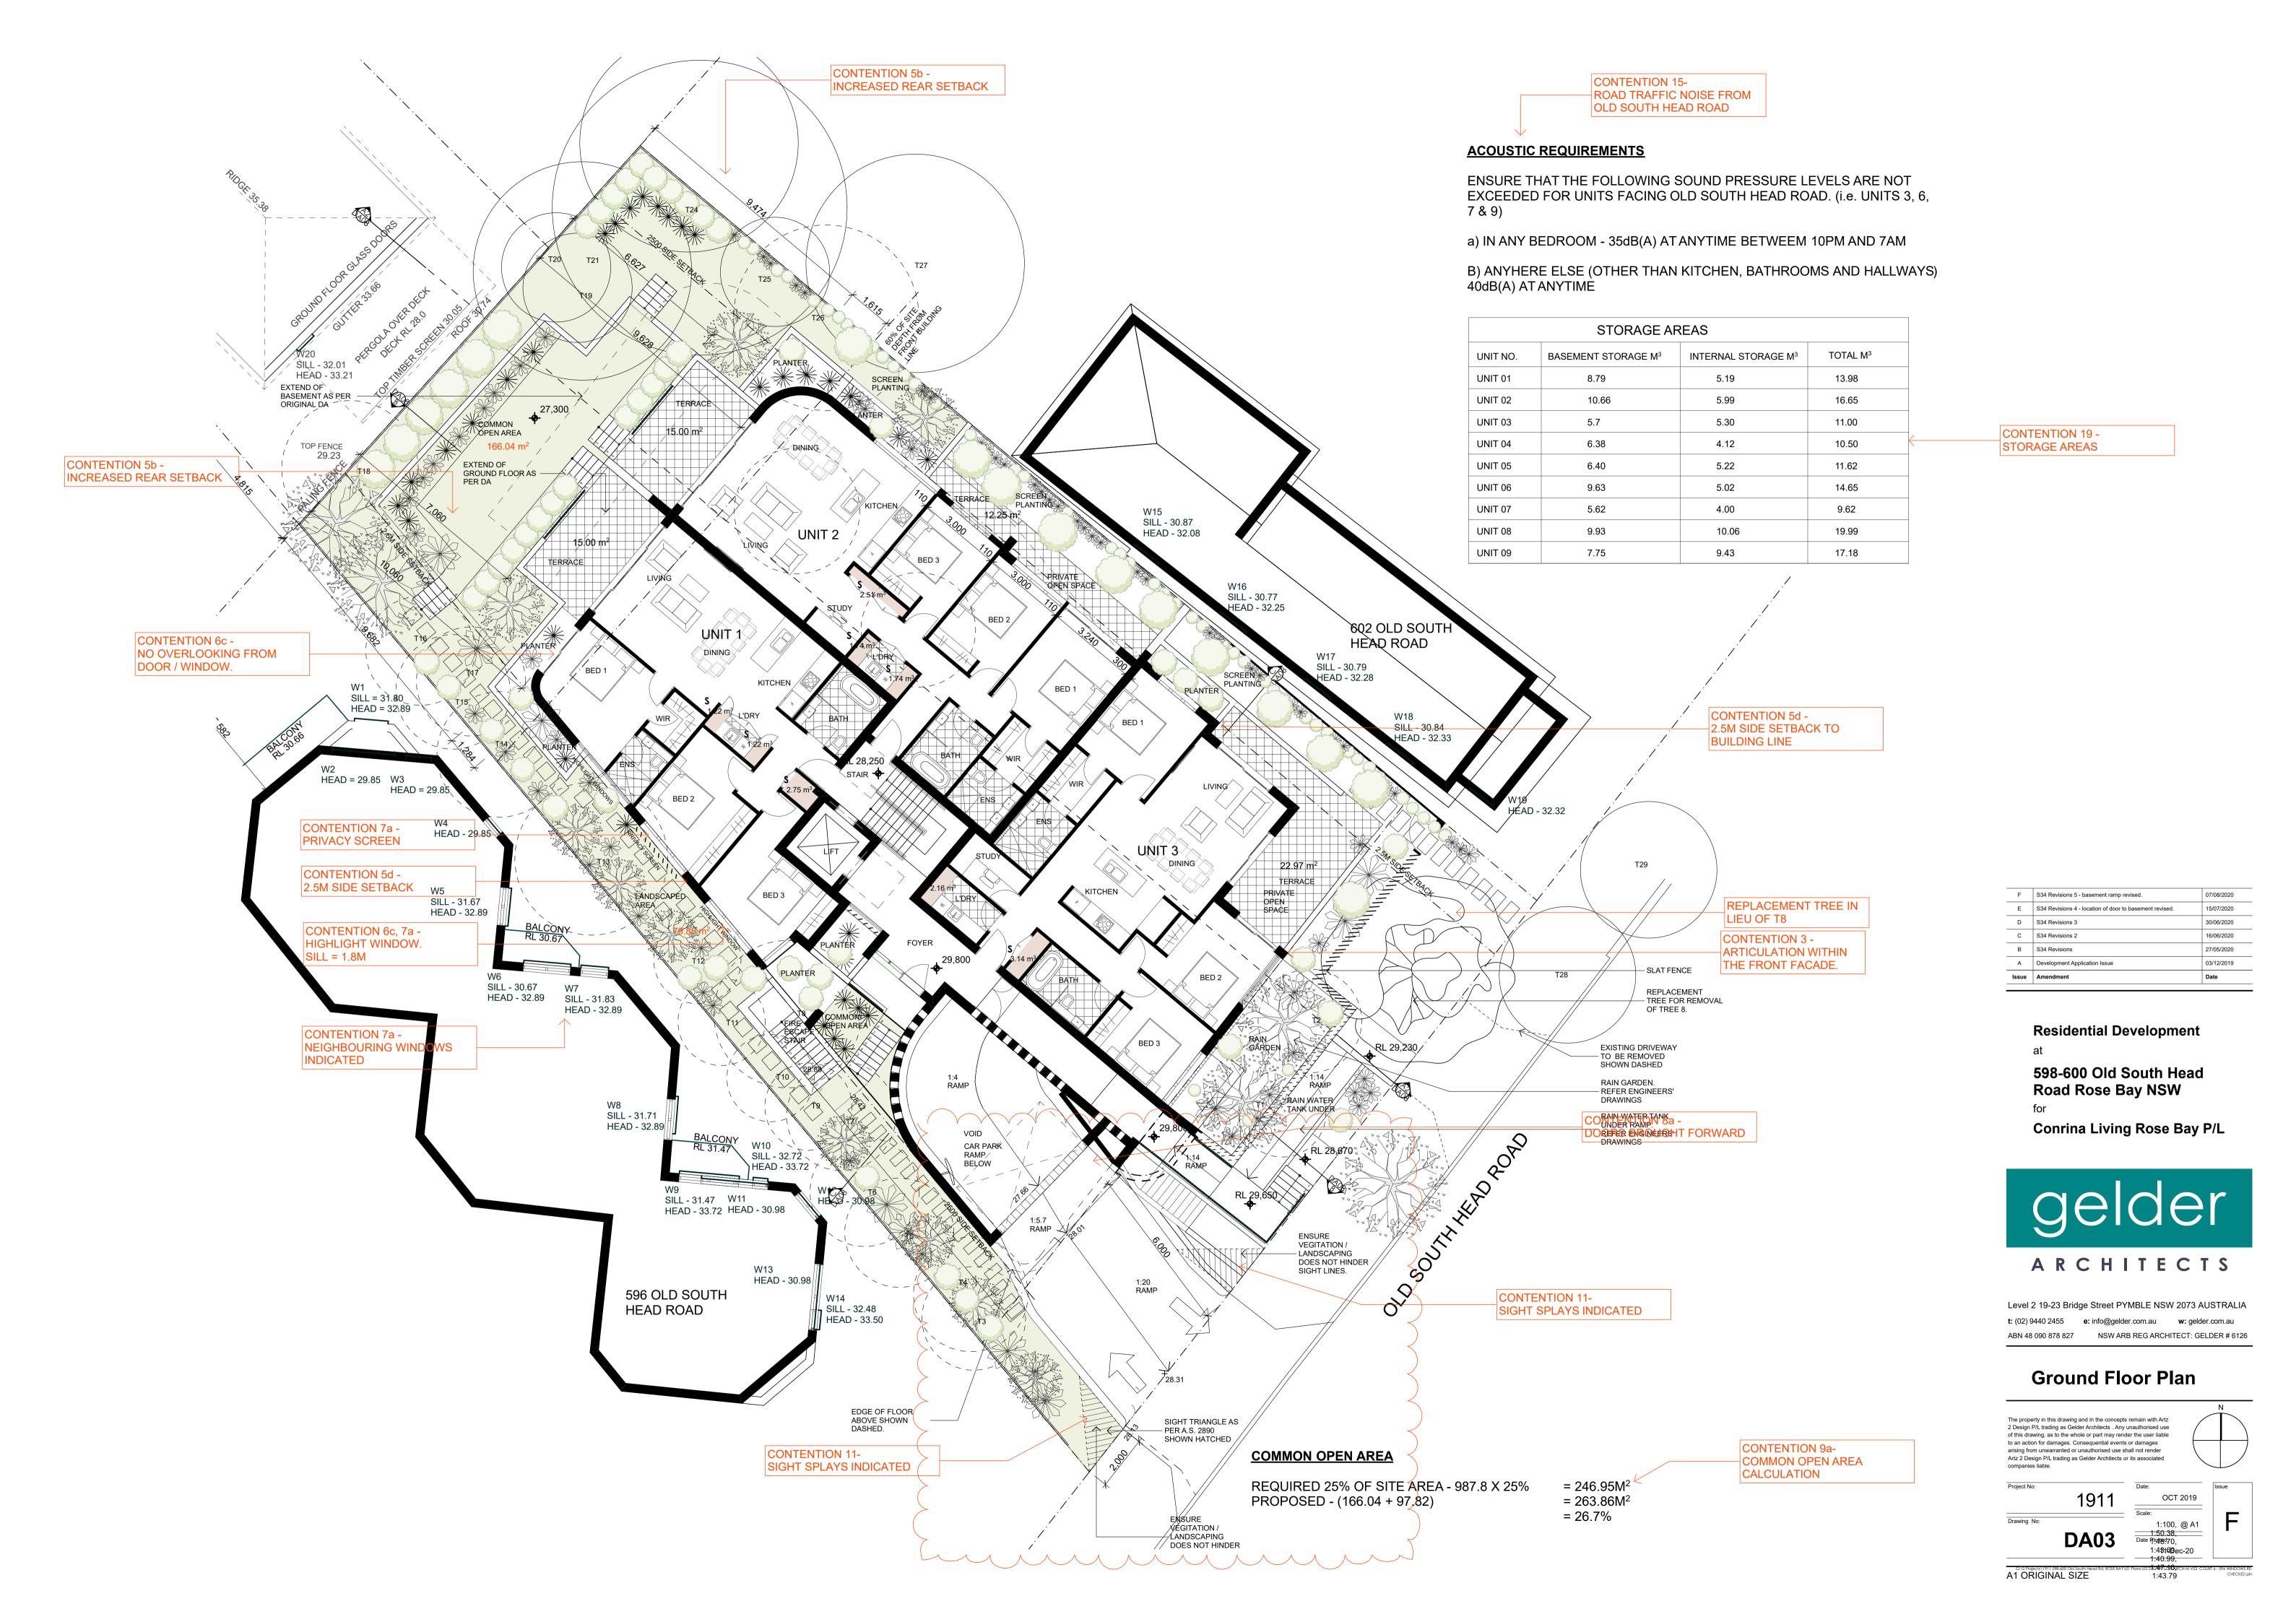

| Issue | Amendment                                               | Date       |
|-------|---------------------------------------------------------|------------|
| Α     | Development Application Issue                           | 03/12/2019 |
| В     | S34 Revisions                                           | 27/05/2020 |
| С     | S34 Revisions 2                                         | 18/06/2020 |
| D     | S34 Revisions 3                                         | 30/06/2020 |
| Е     | S34 Revisions 4 - location of door to basement revised. | 15/07/2020 |
| F     | S34 Revisions 5 - basement ramp revised.                | 07/08/2020 |

Residential Development

598-600 Old South Head Road Rose Bay NSW

Conrina Living Rose Bay P/L

t: (02) 9440 2455 e: info@gelder.com.au w: gelder.com.au

ABN 48 090 878 827 NSW ARB REG ARCHITECT: GELDER # 6126

598-600 Old South Head Road Rose Bay NSW

Conrina Living Rose Bay P/L

Level 2 19-23 Bridge Street PYMBLE NSW 2073 AUSTRALIA t: (02) 9440 2455 e: info@gelder.com.au w: gelder.com.au ABN 48 090 878 827 NSW ARB REG ARCHITECT: GELDER # 6126