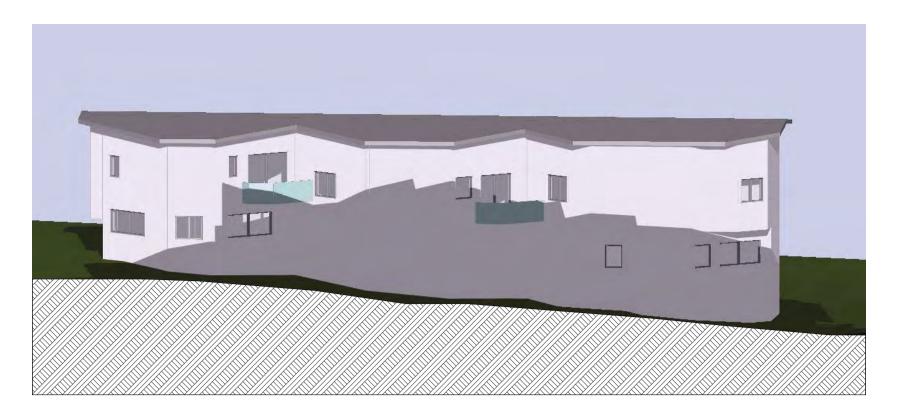

DA10A

NOTE - Compliant building taken with setbacks and height.

Elevational Shadow Diagram - June 21 11 am 596 Old South Head Rd

Extra shadow due to lift overrun above height

Elevational Shadow Diagram - June 21 11:30 am 596 Old South Head Rd

Elevational Shadow Diagram - June 21 12:00 noon 596 Old South Head Rd

Elevational Shadow Diagram - June 21 12:30 pm 596 Old South Head Rd

Elevational Shadow Diagram - June 21 2:00 pm 596 Old South Head Rd

Part South Elevation

Elevational Shadow Diagram - June 21 1:00 pm 596 Old South Head Rd

Elevational Shadow Diagram - June 21 1:30 pm 596 Old South Head Rd

Part Floor Plan - Level 1

Part Floor Plan - Level 2