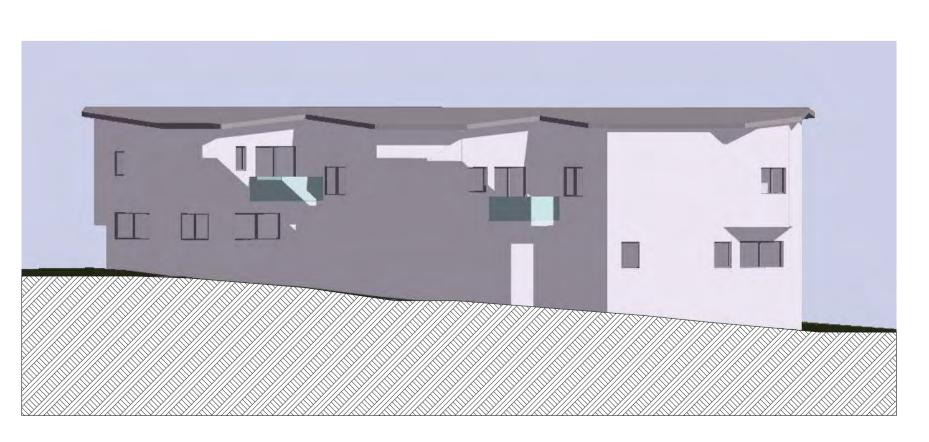

Elevational Shadow Diagram - June 21 3pm - Proposed 596 Old South Head Rd June 9am N.T.S

Elevational Shadow Diagram - June 21 9 am - Compliant 596 Old South Head Rd June 9am N.T.S

Elevational Shadow Diagram - June 21 12 noon - Compliant 596 Old South Head Rd June 9am N.T.S

DA10A

NOTE - Compliant building taken with setbacks and height.

Elevational Shadow Diagram - June 21 11 am 596 Old South Head Rd

Extra shadow due to lift overrun above height

Elevational Shadow Diagram - June 21 11:30 am 596 Old South Head Rd