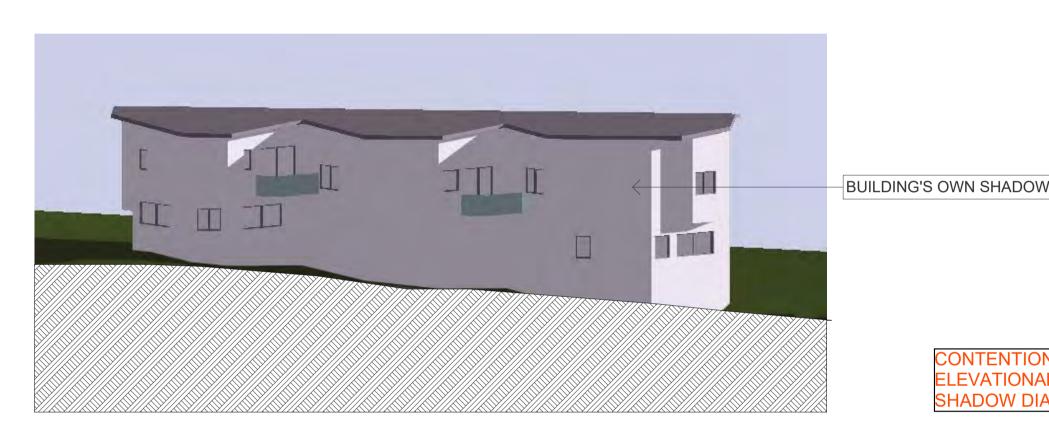

N.T.S

CONTENTION 17 -REFER NEW DRAWING SHEET DA10A N.T.S

Proposed shadow on NE wall of 596 Old South Head Rd June 3pm

ARCHITECTS

Level 2 19-23 Bridge Street PYMBLE NSW 2073 AUSTRALIA **t:** (02) 9440 2455 **e:** info@gelder.com.au **w:** gelder.com.au ABN 48 090 878 827 NSW ARB REG ARCHITECT: GELDER # 6126

03/12/2019

CONTENTION 17 -REFER NEW DRAWING SHEET DA10A

ADDITIONAL SHADOW

Elevational Shadow Diagram - June 21 9 am - Existing 596 Old South Head Rd June 9am N.T.S

Elevational Shadow Diagram - June 21 12 noon - Existing 596 Old South Head Rd June 9am N.T.S

DA10A

NOTE - Compliant building taken with setbacks and height.

Elevational Shadow Diagram - June 21 11 am 596 Old South Head Rd

Extra shadow due to lift overrun above height

Elevational Shadow Diagram - June 21 11:30 am 596 Old South Head Rd