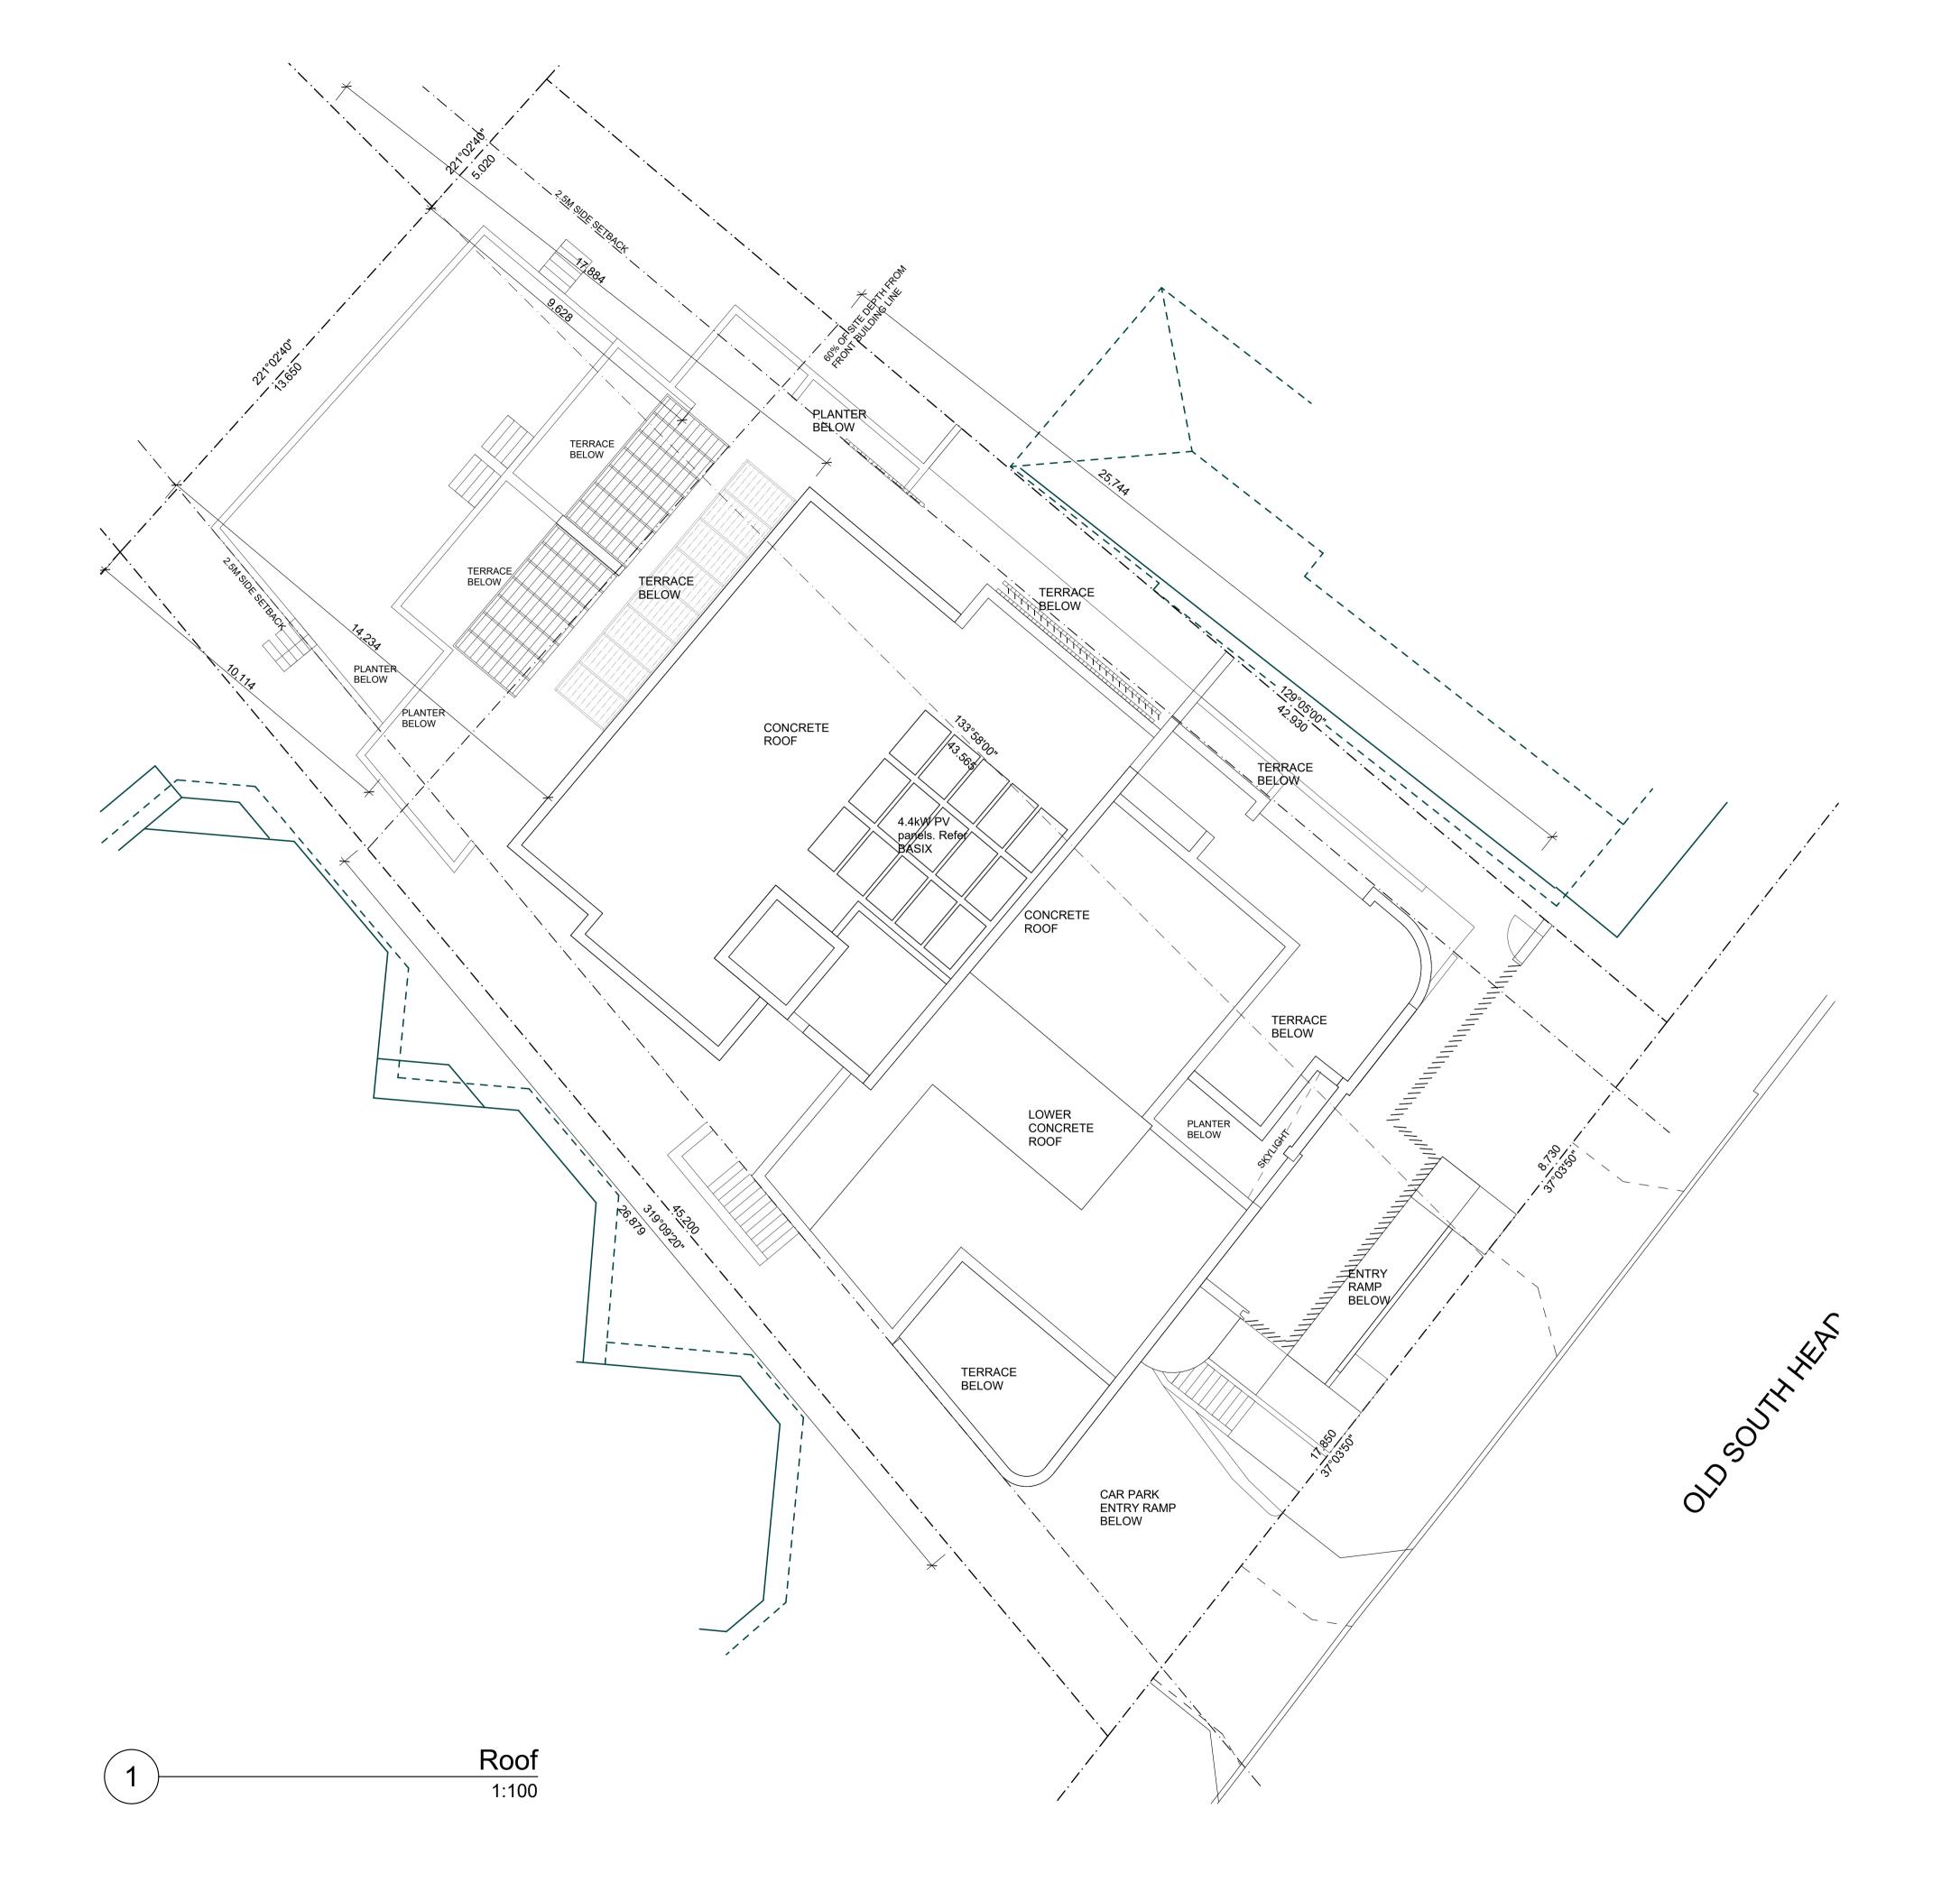

# **Roof Plan**

1:100 @ A1 DA06

Date Plotted:

G:\2 Projects\1911 598-600 Old South Hed A1 ORIGINAL SIZE

| Issue | Amendment                                               | Date       |
|-------|---------------------------------------------------------|------------|
| Α     | Development Application Issue                           | 03/12/2019 |
| В     | S34 Revisions                                           | 27/05/2020 |
| С     | S34 Revisions 2                                         | 16/06/2020 |
| D     | S34 Revisions 3                                         | 30/06/2020 |
| E     | S34 Revisions 4 - location of door to basement revised. | 15/07/2020 |
| F     | S34 Revisions 5 - basement ramp revised.                | 07/08/2020 |

at

598-600 Old South Head Road Rose Bay NSW

Conrina Living Rose Bay P/L

Level 2 19-23 Bridge Street PYMBLE NSW 2073 AUSTRALIA

t: (02) 9440 2455

e: info@gelder.com.au

NSW ARB REG ARCHITECT: GELDER # 6126