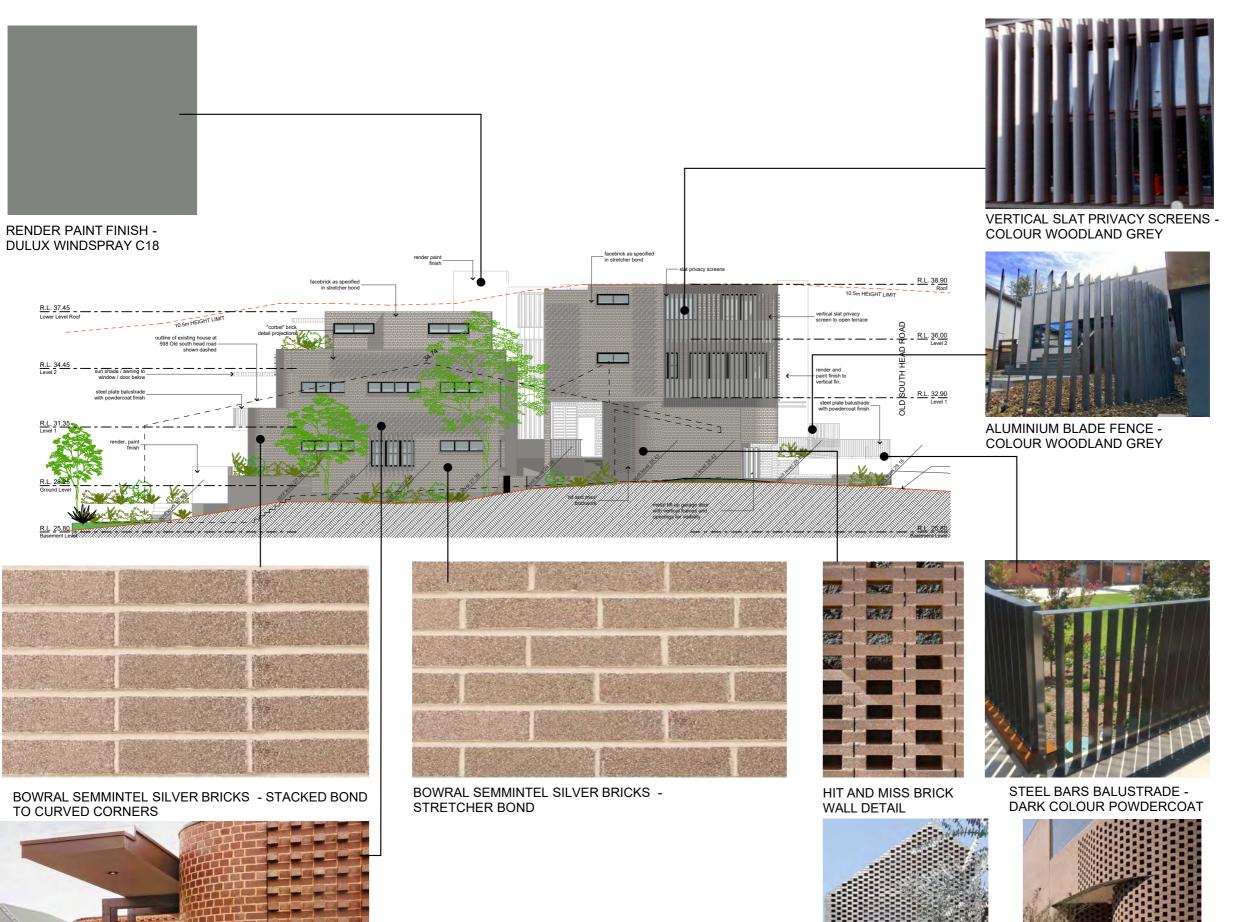

1:100 @ A1 DA12 Date Plotted: 11-Dec-20

Sample Board

**Residential Development** 

598-600 Old South Head Road Rose Bay NSW

Conrina Living Rose Bay P/L

ARCHITECTS

Level 2 19-23 Bridge Street PYMBLE NSW 2073 AUSTRALIA t: (02) 9440 2455 e: info@gelder.com.au w: gelder.com.au

ABN 48 090 878 827 NSW ARB REG ARCHITECT: GELDER # 6126

1911 **DA15** 

NOTE -IMAGES ARE FOR REFERENCING PURPOSES ONLY

"CORBEL" BRICK DETAIL

HIT AND MISS BRICK WALL DETAIL EXAMPLES

| Issue | Amendment                                               | Date       |
|-------|---------------------------------------------------------|------------|
| Α     | Development Application Issue                           | 03/12/2019 |
| В     | S34 Revisions                                           | 27/05/2020 |
| С     | S34 Revisions 2                                         | 16/06/2020 |
| D     | S34 Revisions 3                                         | 30/06/2020 |
| Е     | S34 Revisions 4 - location of door to basement revised. | 15/07/2020 |
| F     | S34 Revisions 5 - basement ramp revised.                | 07/08/2020 |