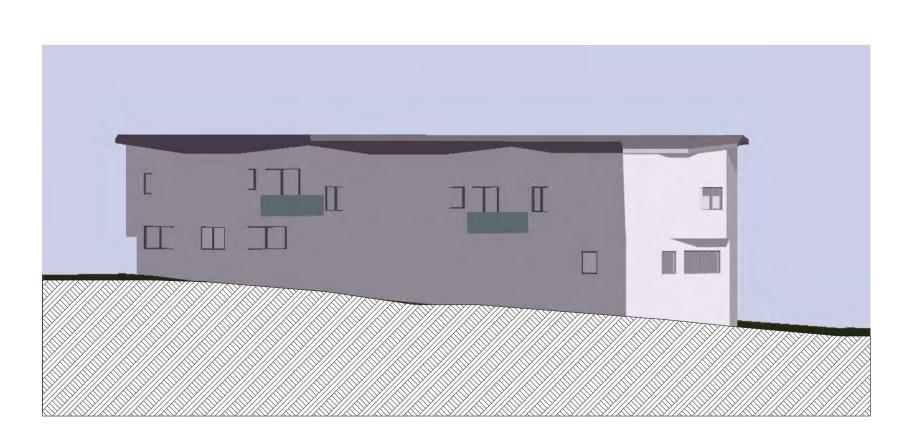

Elevational Shadow Diagram - June 21 3 pm - Existing 596 Old South Head Rd June 9am N.T.S

Elevational Shadow Diagram - June 21 9 am - Proposed 596 Old South Head Rd June 9am N.T.S

Elevational Shadow Diagram - June 21 12 noon - Proposed 596 Old South Head Rd June 9am N.T.S

DA10A

NOTE - Compliant building taken with setbacks and height.

Elevational Shadow Diagram - June 21 11 am 596 Old South Head Rd

Extra shadow due to lift overrun above height

Elevational Shadow Diagram - June 21 11:30 am 596 Old South Head Rd