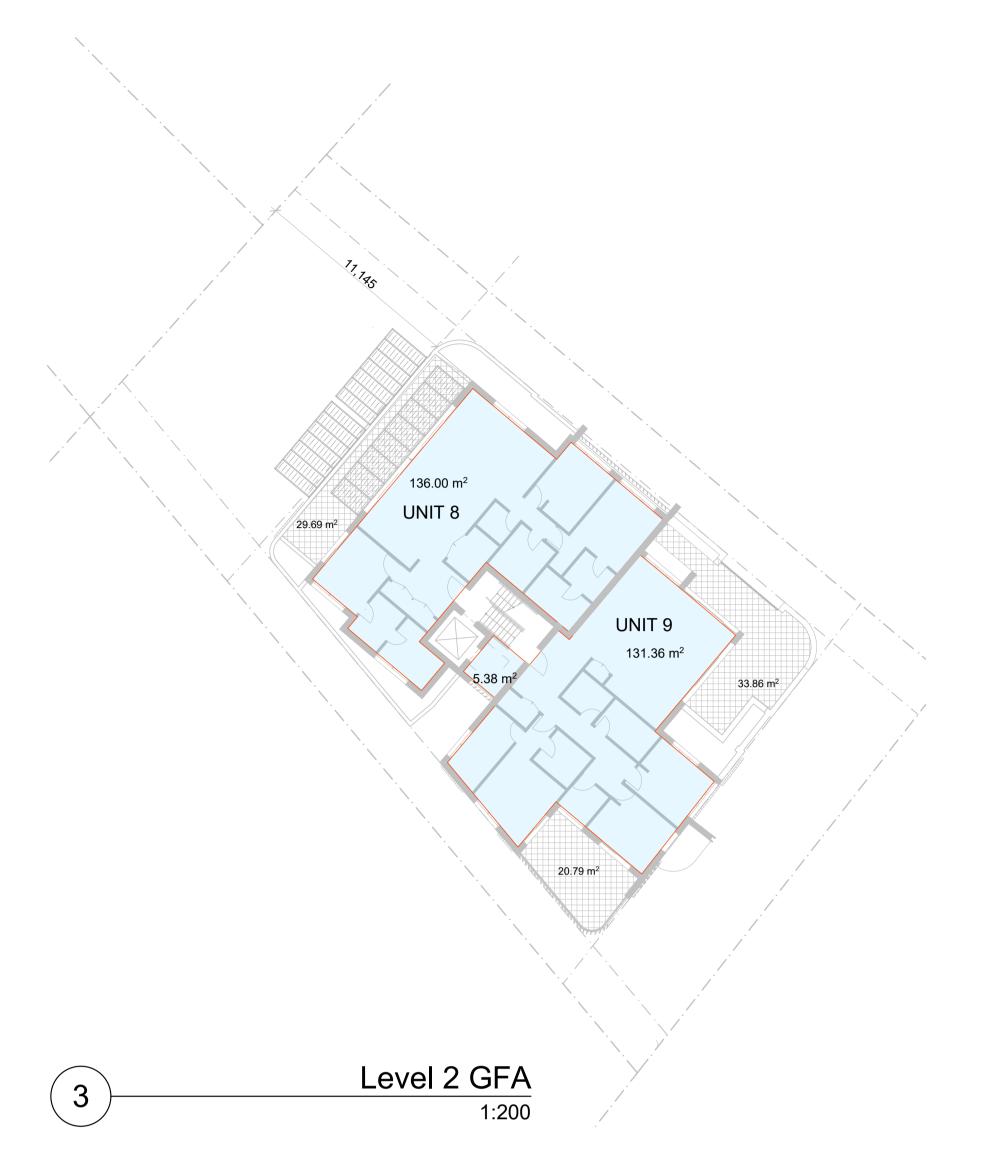

Project No:

1911

Drawing No:

1:100 @ A1

Date Plotted:
11-Dec-20

G:\2 Projects\1911 598-600 Old South Head Rd, ROSE BAY\01 Plans\02 DA\1911-DA-ARCH-M V22 CC

| L GFA              | 1                     |
|--------------------|-----------------------|
| Unit               | Area                  |
| First Floor Lobby  | 5.38                  |
| Ground Lobby       | 16.70                 |
| Second Floor Lobby | 5.38                  |
| Unit 1             | 101.05                |
| Unit 2             | 115.63                |
| Unit 3             | 108.79                |
| Unit 4             | 84.37                 |
| Unit 5             | 109.56                |
| Unit 6             | 86.70                 |
| Unit 7             | 86.67                 |
| Unit 8             | 136.00                |
| Unit 9             | 131.36                |
|                    | 987.59 m <sup>2</sup> |
|                    | •                     |