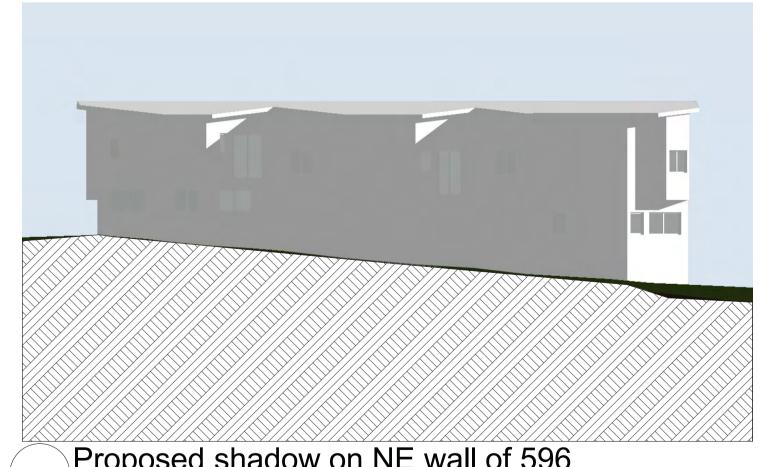

N.T.S

CONTENTION 17 -REFER NEW DRAWING SHEET DA10A N.T.S

Proposed shadow on NE wall of 596 Old South Head Rd June 3pm

ARCHITECTS

Level 2 19-23 Bridge Street PYMBLE NSW 2073 AUSTRALIA **t:** (02) 9440 2455 **e:** info@gelder.com.au **w:** gelder.com.au ABN 48 090 878 827 NSW ARB REG ARCHITECT: GELDER # 6126

**Shadow Diagrams** proposed

The property in this drawing and in the concepts remain with Artz 2 Design P/L trading as Gelder Architects . Any unauthorised use of this drawing, as to the whole or part may render the user liable to an action for damages. Consequential events or damages arising from unwarranted or unauthorised use shall not render Artz 2 Design P/L trading as Gelder Architects or its associated