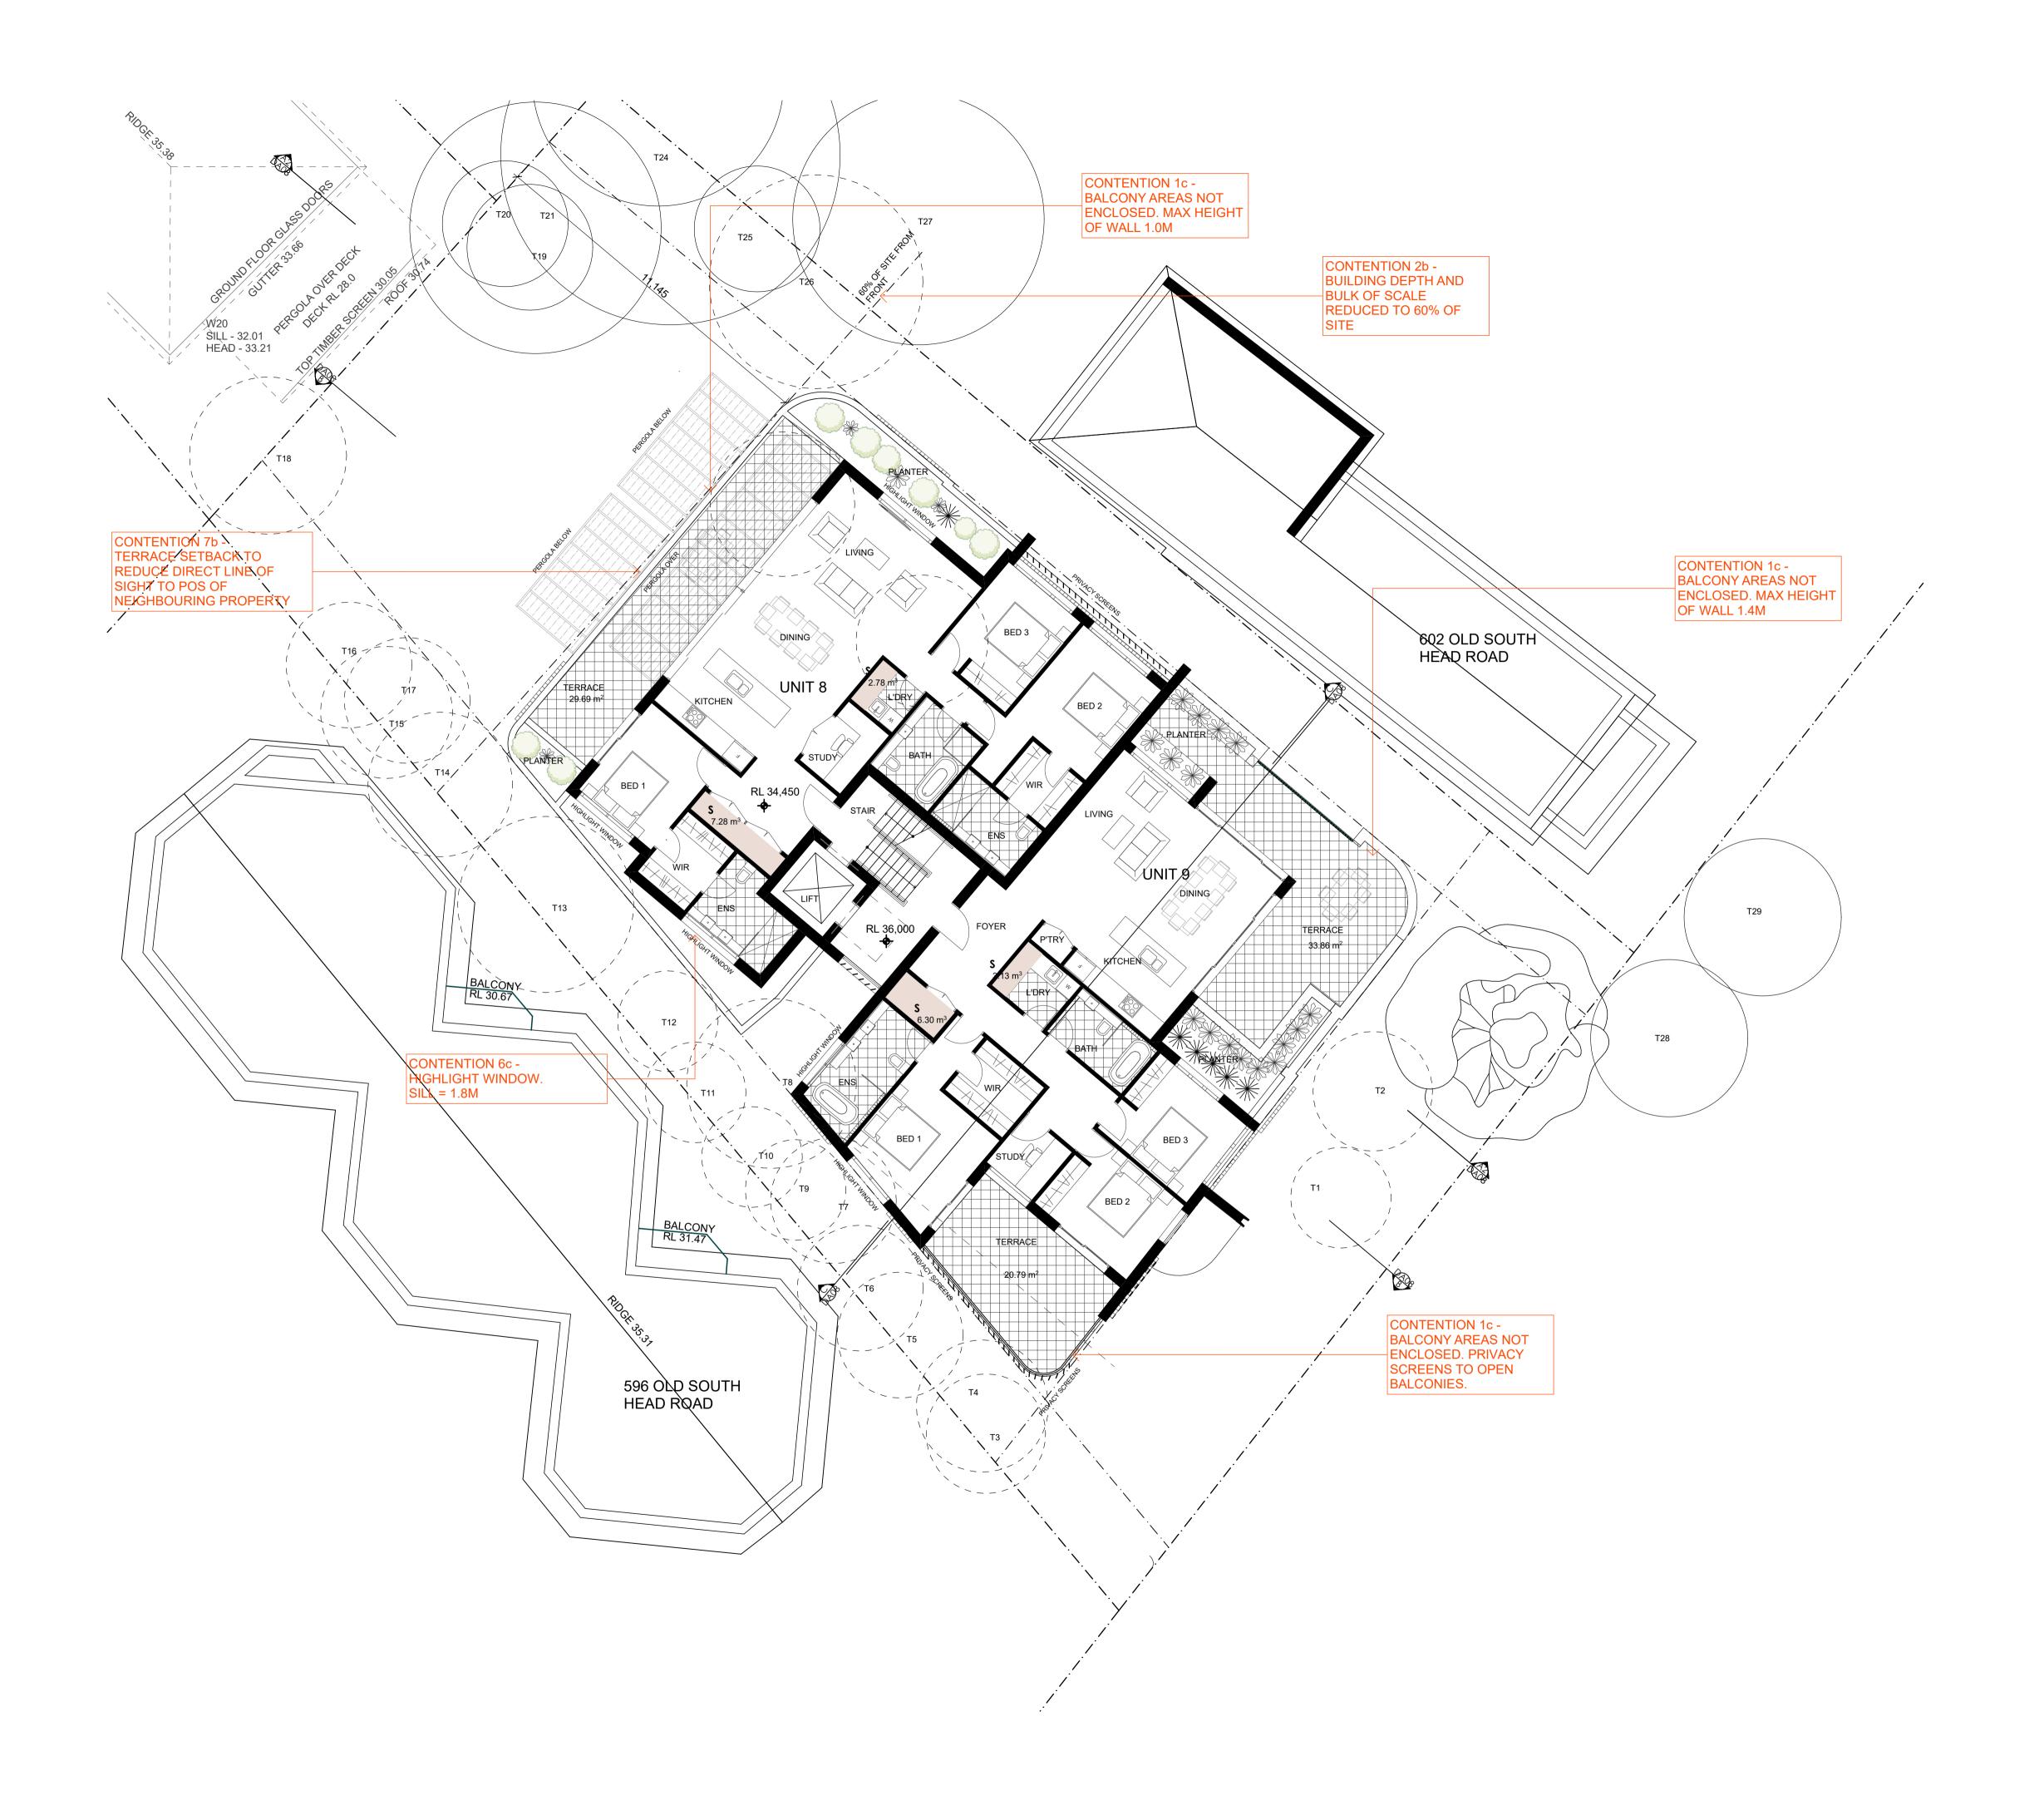

## Second Floor Plan

The property in this drawing and in the concepts remain with Artz 2 Design P/L trading as Gelder Architects . Any unauthorised use of this drawing, as to the whole or part may render the user liable to an action for damages. Consequential events or damages arising from unwarranted or unauthorised use shall not render Artz 2 Design P/L trading as Gelder Architects or its associated companies liable.

1:100 @ A1 DA05 Date Plotted:

| E S34 Revisions 4 - location of door to base D S34 Revisions 3 C S34 Revisions 2 B S34 Revisions A Development Application Issue | Date                     |
|----------------------------------------------------------------------------------------------------------------------------------|--------------------------|
| D S34 Revisions 3 C S34 Revisions 2                                                                                              | 03/12/2019               |
| D S34 Revisions 3                                                                                                                | 27/05/2020               |
|                                                                                                                                  | 16/06/2020               |
| E S34 Revisions 4 - location of door to base                                                                                     | 30/06/2020               |
|                                                                                                                                  | nent revised. 15/07/2020 |
| F S34 Revisions 5 - basement ramp revised                                                                                        | 07/08/2020               |

598-600 Old South Head Road Rose Bay NSW

Conrina Living Rose Bay P/L

Level 2 19-23 Bridge Street PYMBLE NSW 2073 AUSTRALIA t: (02) 9440 2455 e: info@gelder.com.au w: gelder.com.au ABN 48 090 878 827 NSW ARB REG ARCHITECT: GELDER # 6126