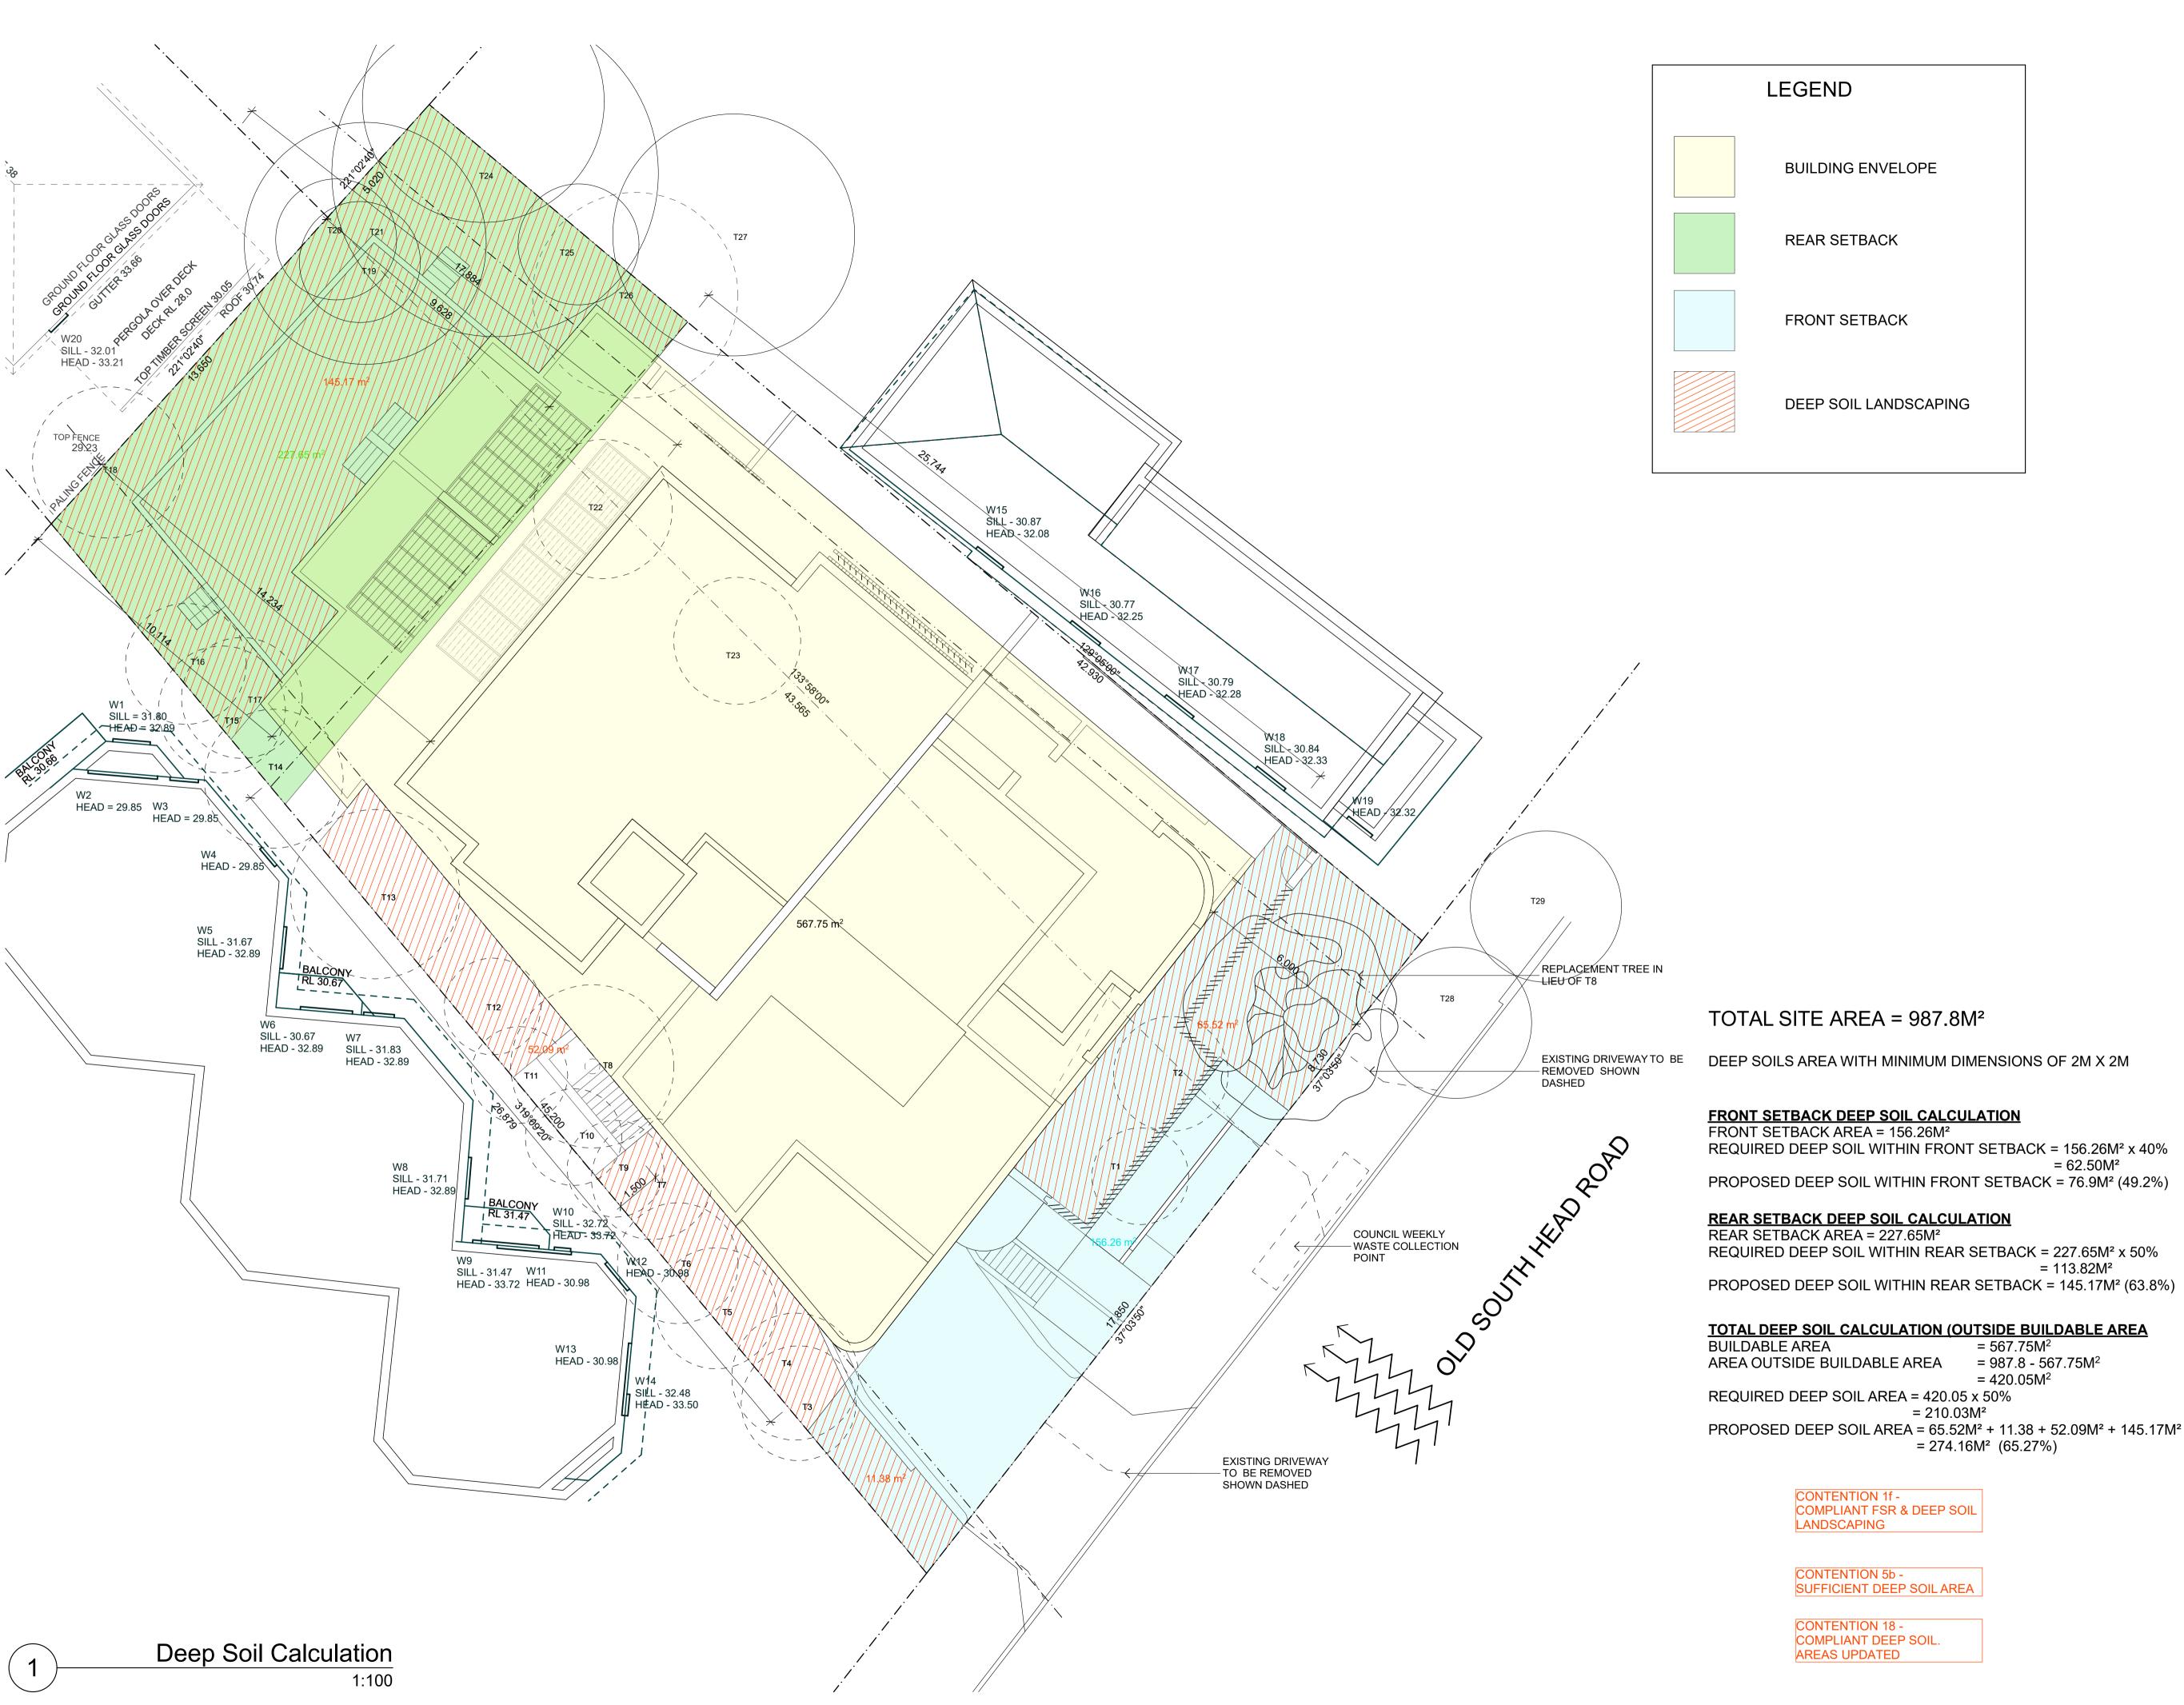

**e:** info@gelder.com.au **w:** gelder.com.au ABN 48 090 878 827 NSW ARB REG ARCHITECT: GELDER # 6126

Deep Soil Area Calculation

The property in this drawing and in the concepts remain with Artz ! Design P/L trading as Gelder Architects . Any unauthorised use of this drawing, as to the whole or part may render the user liable o an action for damages. Consequential events or damages irising from unwarranted or unauthorised use shall not render Artz 2 Design P/L trading as Gelder Architects or its associated

1:100 @ A1 DA12 Date Plotted: 11-Dec-20

Sample Board

**Residential Development** 

598-600 Old South Head Road Rose Bay NSW

Conrina Living Rose Bay P/L

ARCHITECTS

Level 2 19-23 Bridge Street PYMBLE NSW 2073 AUSTRALIA t: (02) 9440 2455 e: info@gelder.com.au w: gelder.com.au