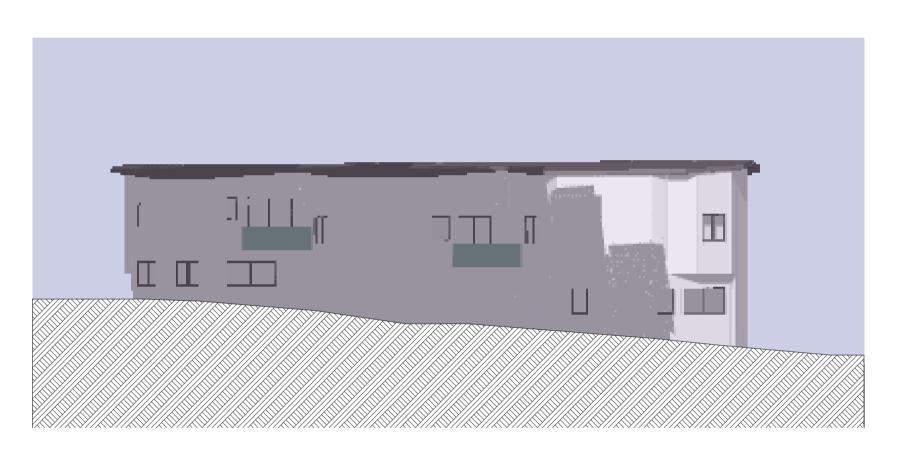

N.T.S

CONTENTION 17 -REFER NEW DRAWING SHEET DA10A N.T.S

Proposed shadow on NE wall of 596 Old South Head Rd June 3pm

ARCHITECTS

Level 2 19-23 Bridge Street PYMBLE NSW 2073 AUSTRALIA **t:** (02) 9440 2455 **e:** info@gelder.com.au **w:** gelder.com.au ABN 48 090 878 827 NSW ARB REG ARCHITECT: GELDER # 6126

**Shadow Diagrams** proposed

The property in this drawing and in the concepts remain with Artz 2 Design P/L trading as Gelder Architects . Any unauthorised use of this drawing, as to the whole or part may render the user liable to an action for damages. Consequential events or damages arising from unwarranted or unauthorised use shall not render Artz 2 Design P/L trading as Gelder Architects or its associated