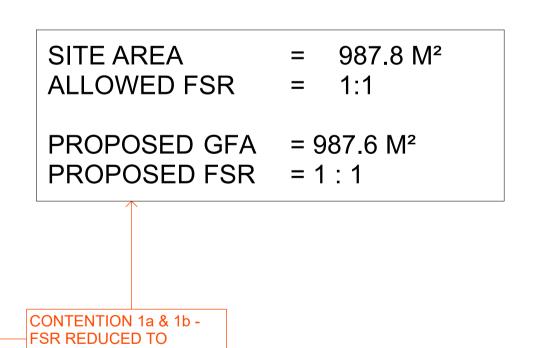

Project No:

1911

Drawing No:

1:100 @ A1

Date Plotted:
11-Dec-20

G:\2 Projects\1911 598-600 Old South Head Rd, ROSE BAY\01 Plans\02 DA\1911-DA-ARCH-M V22 CC

| L GFA              | 1                     |
|--------------------|-----------------------|
| Unit               | Area                  |
| First Floor Lobby  | 5.38                  |
| Ground Lobby       | 16.70                 |
| Second Floor Lobby | 5.38                  |
| Unit 1             | 101.05                |
| Unit 2             | 115.63                |
| Unit 3             | 108.79                |
| Unit 4             | 84.37                 |
| Unit 5             | 109.56                |
| Unit 6             | 86.70                 |
| Unit 7             | 86.67                 |
| Unit 8             | 136.00                |
| Unit 9             | 131.36                |
|                    | 987.59 m <sup>2</sup> |
|                    | •                     |

PERMITTED 1:1.001

| Issue | Amendment                                               | Date       |
|-------|---------------------------------------------------------|------------|
| Α     | Development Application Issue                           | 03/12/2019 |
| В     | S34 Revisions                                           | 27/05/2020 |
| С     | S34 Revisions 2                                         | 16/06/2020 |
| D     | S34 Revisions 3                                         | 30/06/2020 |
| E     | S34 Revisions 4 - location of door to basement revised. | 15/07/2020 |
| F     | S34 Revisions 5 - basement ramp revised.                | 07/08/2020 |
|       |                                                         |            |

## **FSR Calculation**

Date:

OCT 2019
Scale:

1:200, 1:1 @ A1
Date Plotted:
11-Dec-20

G:\2 Projects\1911 598-600 Old South Head Rd, ROSE BAY\01 Plans\02 DA\1911-DA-ARCH-M V22 COURT 6 - 596 WINDO A1 ORIGINAL SIZE