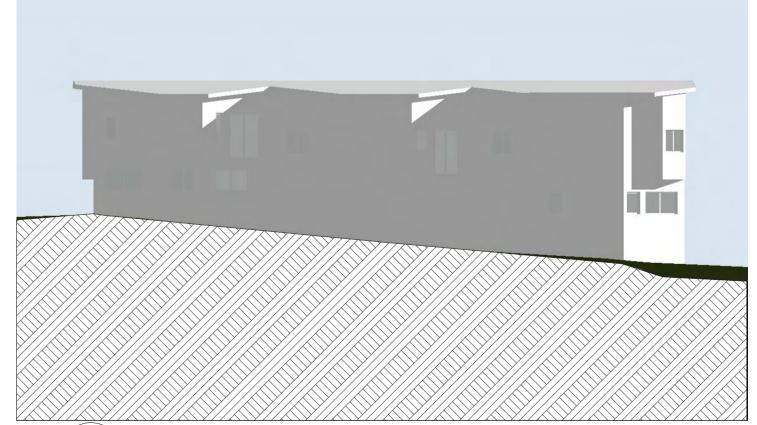

03/12/2019

CONTENTION 17 -REFER NEW DRAWING SHEET DA10A

ADDITIONAL SHADOW

Elevational Shadow Diagram - June 21 9 am - Existing 596 Old South Head Rd June 9am N.T.S

Elevational Shadow Diagram - June 21 12 noon - Existing 596 Old South Head Rd June 9am N.T.S

Elevational Shadow Diagram - June 21 3 pm - Existing 596 Old South Head Rd June 9am N.T.S

Elevational Shadow Diagram - June 21 9 am - Proposed 596 Old South Head Rd June 9am N.T.S

Elevational Shadow Diagram - June 21 12 noon - Proposed 596 Old South Head Rd June 9am N.T.S

Elevational Shadow Diagram - June 21 3pm - Proposed 596 Old South Head Rd June 9am N.T.S

Elevational Shadow Diagram - June 21 9 am - Compliant 596 Old South Head Rd June 9am N.T.S

Elevational Shadow Diagram - June 21 12 noon - Compliant 596 Old South Head Rd June 9am N.T.S

Elevational Shadow Diagram - June 21 3pm - Compliant 596 Old South Head Rd June 9am N.T.S

CONTENTIONS 17a -

SHADOW DIAGRAMS

**Residential Development** 

598-600 Old South Head Road Rose Bay NSW

Conrina Living Rose Bay P/L

## **Elevational Shadow Diagrams**

The property in this drawing and in the concepts remain with Artz 2 Design P/L trading as Gelder Architects . Any unauthorised use of this drawing, as to the whole or part may render the user liable to an action for damages. Consequential events or damages Artz 2 Design P/L trading as Gelder Architects or its associated

DA10A

NOTE - Compliant building taken with setbacks and height.

Elevational Shadow Diagram - June 21 11 am 596 Old South Head Rd

Extra shadow due to lift overrun above height

Elevational Shadow Diagram - June 21 11:30 am 596 Old South Head Rd

Elevational Shadow Diagram - June 21 12:00 noon 596 Old South Head Rd

Elevational Shadow Diagram - June 21 12:30 pm 596 Old South Head Rd

Elevational Shadow Diagram - June 21 2:00 pm 596 Old South Head Rd