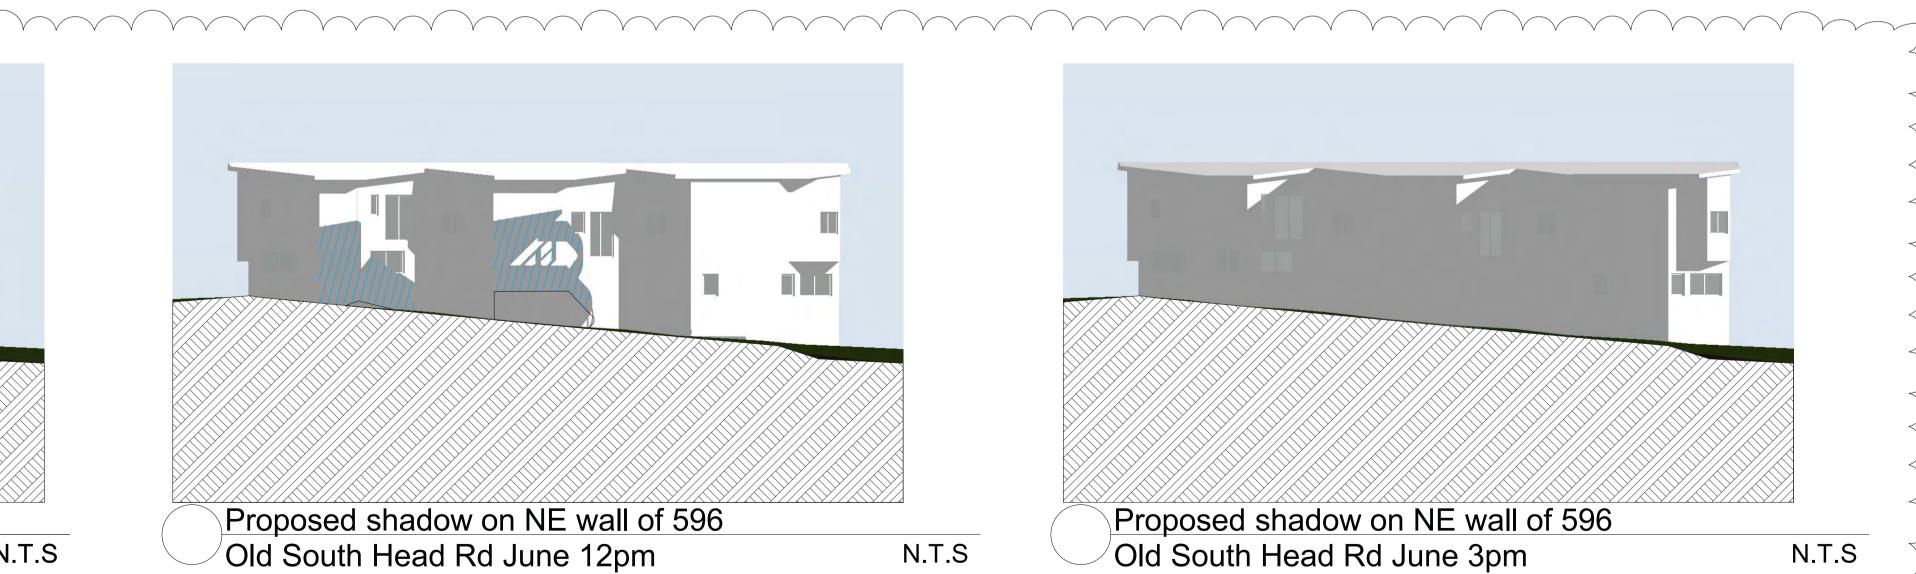

N.T.S

CONTENTION 17 -REFER NEW DRAWING SHEET DA10A N.T.S

Proposed shadow on NE wall of 596 Old South Head Rd June 3pm

ARCHITECTS

Level 2 19-23 Bridge Street PYMBLE NSW 2073 AUSTRALIA **t:** (02) 9440 2455 **e:** info@gelder.com.au **w:** gelder.com.au ABN 48 090 878 827 NSW ARB REG ARCHITECT: GELDER # 6126

**Shadow Diagrams** proposed

The property in this drawing and in the concepts remain with Artz 2 Design P/L trading as Gelder Architects . Any unauthorised use of this drawing, as to the whole or part may render the user liable to an action for damages. Consequential events or damages arising from unwarranted or unauthorised use shall not render Artz 2 Design P/L trading as Gelder Architects or its associated