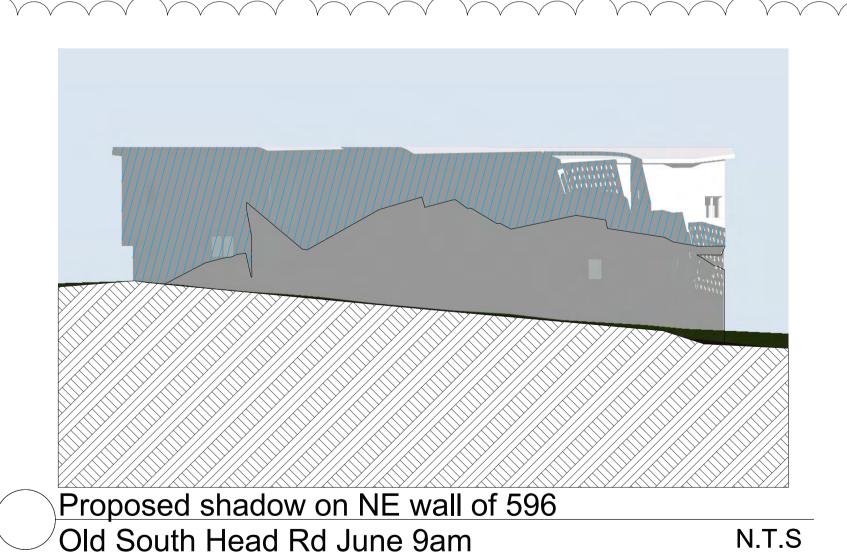

N.T.S

CONTENTION 17 -REFER NEW DRAWING SHEET DA10A N.T.S

Proposed shadow on NE wall of 596 Old South Head Rd June 3pm

ARCHITECTS

Level 2 19-23 Bridge Street PYMBLE NSW 2073 AUSTRALIA **t:** (02) 9440 2455 **e:** info@gelder.com.au **w:** gelder.com.au ABN 48 090 878 827 NSW ARB REG ARCHITECT: GELDER # 6126

**Shadow Diagrams** proposed

The property in this drawing and in the concepts remain with Artz 2 Design P/L trading as Gelder Architects . Any unauthorised use of this drawing, as to the whole or part may render the user liable to an action for damages. Consequential events or damages arising from unwarranted or unauthorised use shall not render Artz 2 Design P/L trading as Gelder Architects or its associated