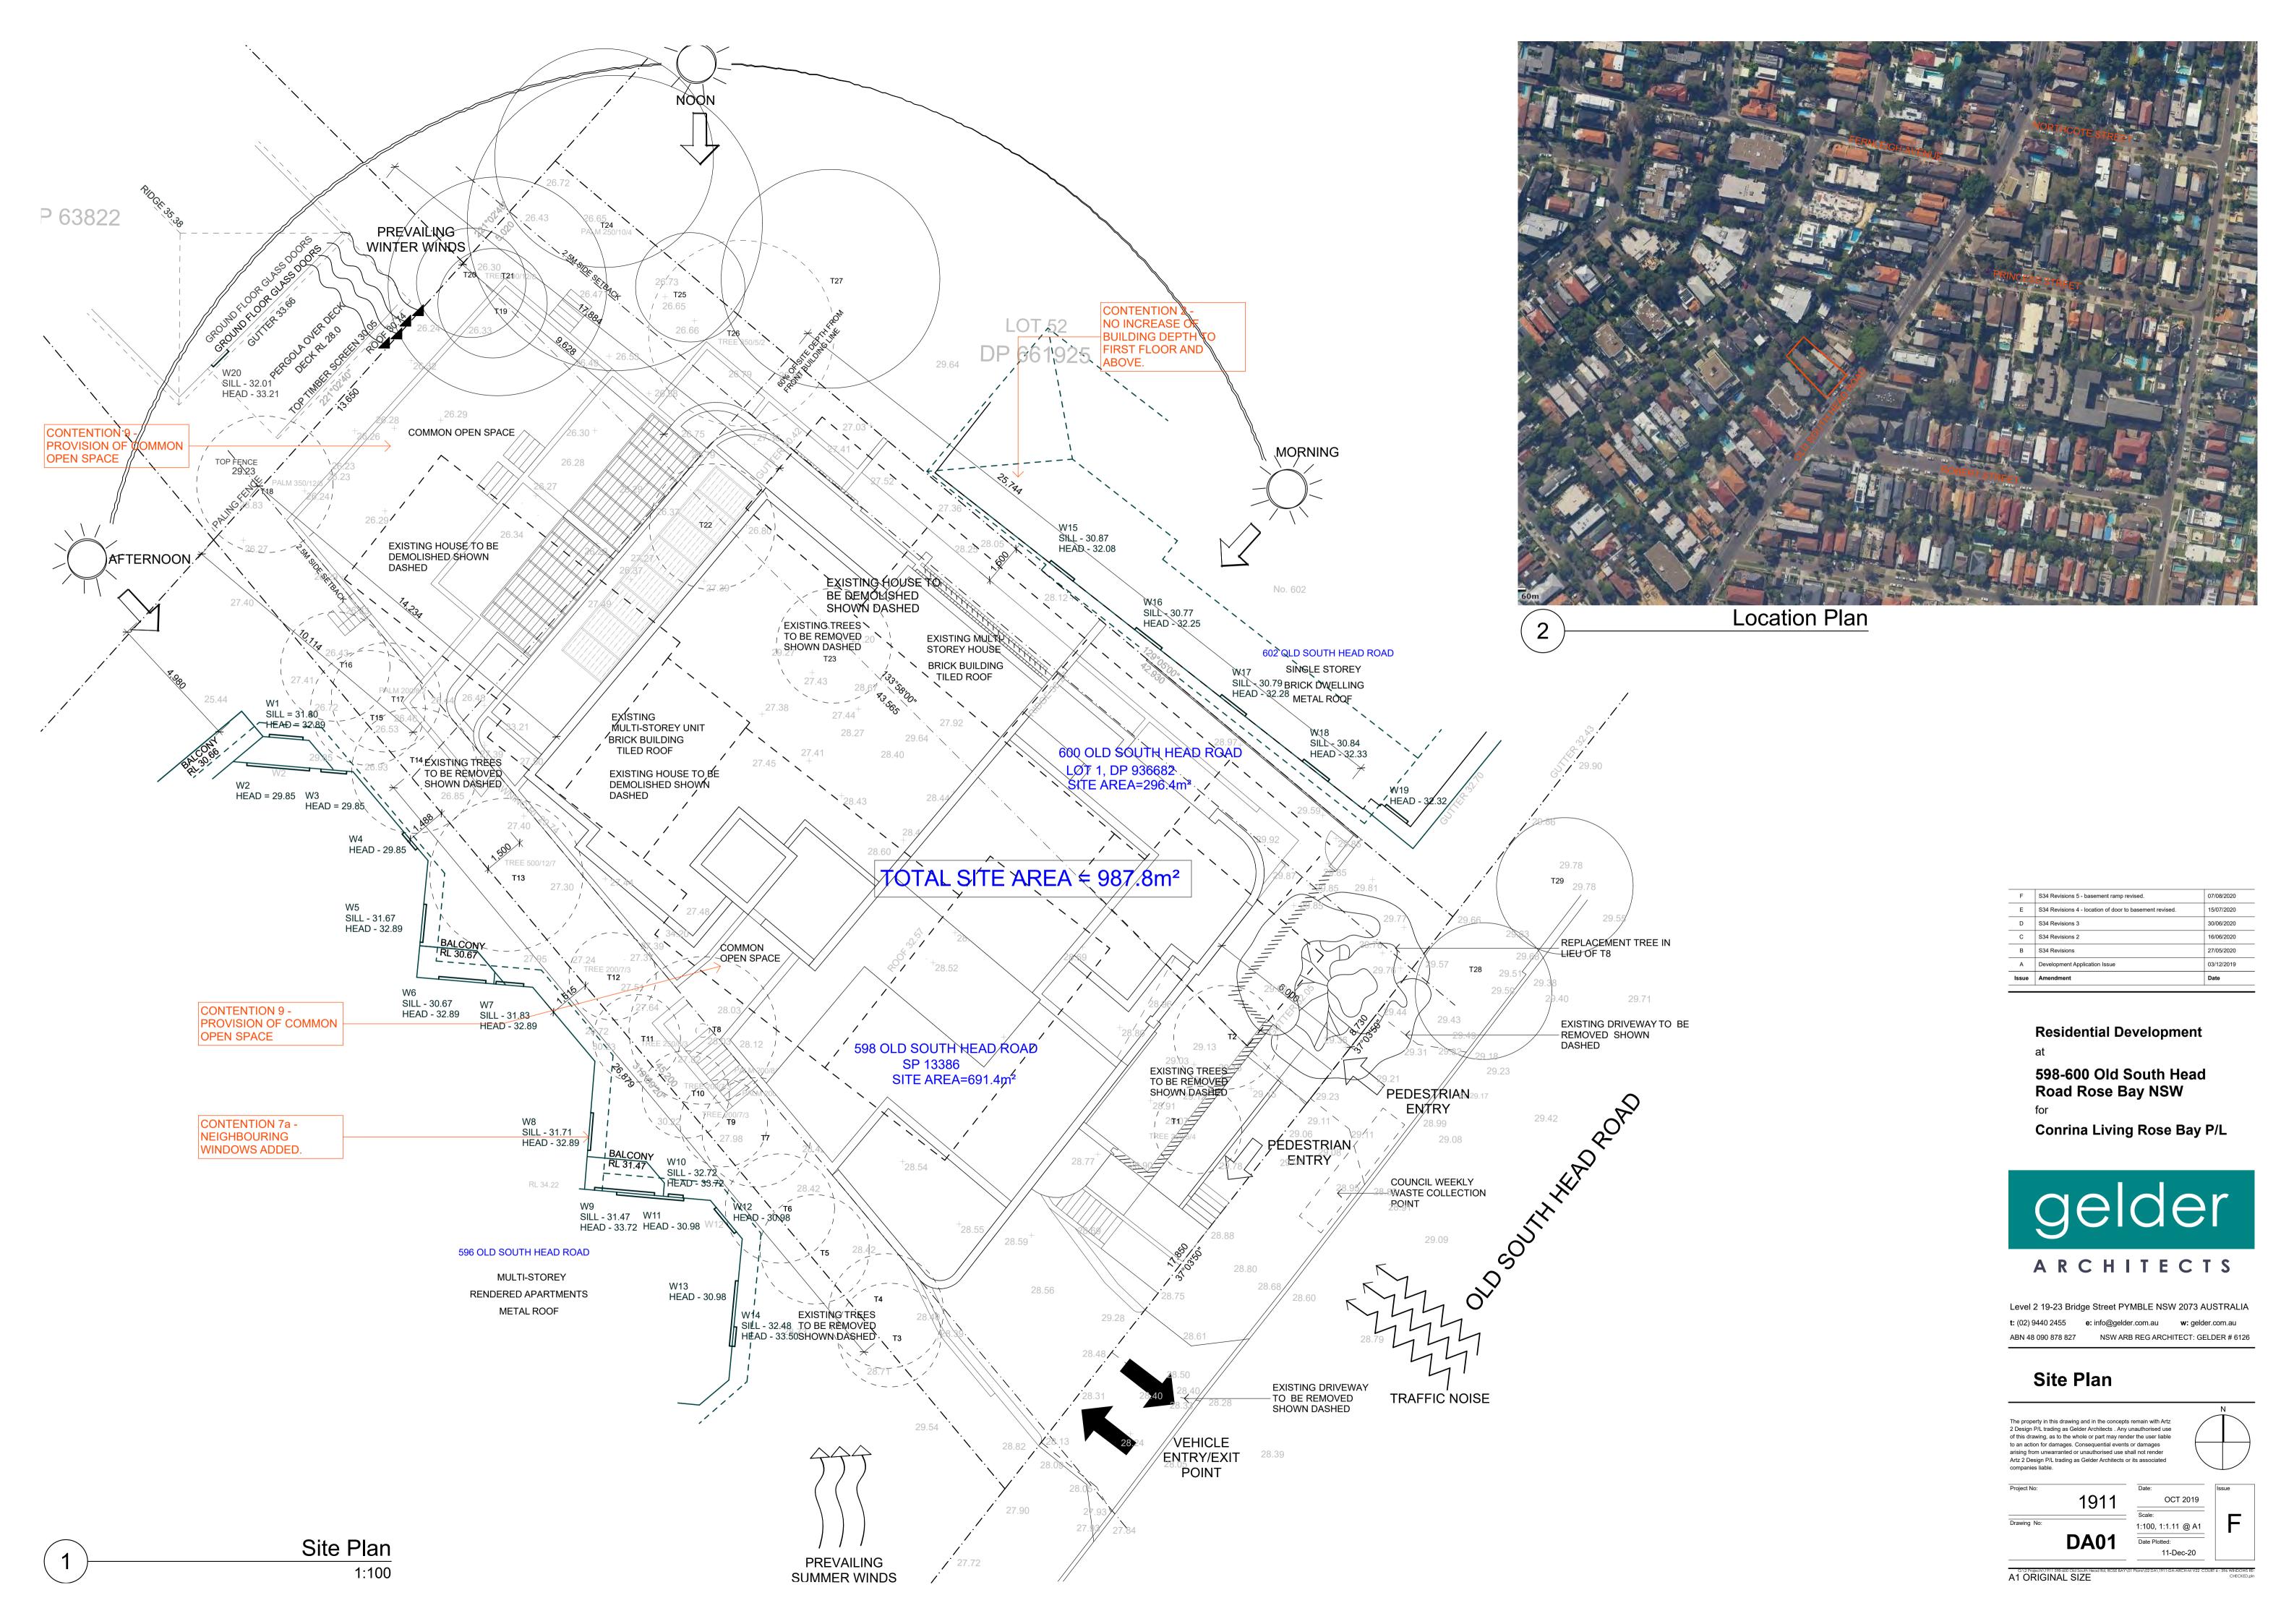

# DEVELOPMENT APPLICATION 598-600 Old South Head Road, ROSE BAY, NSW 2029

| DA00  | Cover Sheet                  |
|-------|------------------------------|
| DA01  | Site Plan                    |
| DA02  | Basement Plan                |
| DA03  | Ground Floor Plan            |
| DA04  | First Floor Plan             |
| DA05  | Second Floor Plan            |
| DA06  | Roof Plan                    |
| DA07  | Elevations                   |
| DA08  | Sections                     |
| DA09  | Shadow Diagrams - existing   |
| DA10  | Shadow Diagrams - proposed   |
| DA10A | Elevational Shadow Diagrams  |
| DA11  | FSR Calculation              |
| DA12  | Deep Soil Area Calculation   |
| DA13  | Construction Management Plan |
| DA14  | Height Blanket - not issued  |
| DA15  | Sample Board                 |
| DA16  | Photomontage                 |
|       |                              |

Residential Development

598-600 Old South Head Road Rose Bay NSW

Conrina Living Rose Bay P/L

t: (02) 9440 2455 e: info@gelder.com.au w: gelder.com.au

ABN 48 090 878 827 NSW ARB REG ARCHITECT: GELDER # 6126

598-600 Old South Head Road Rose Bay NSW

Conrina Living Rose Bay P/L

Level 2 19-23 Bridge Street PYMBLE NSW 2073 AUSTRALIA t: (02) 9440 2455 e: info@gelder.com.au w: gelder.com.au ABN 48 090 878 827 NSW ARB REG ARCHITECT: GELDER # 6126