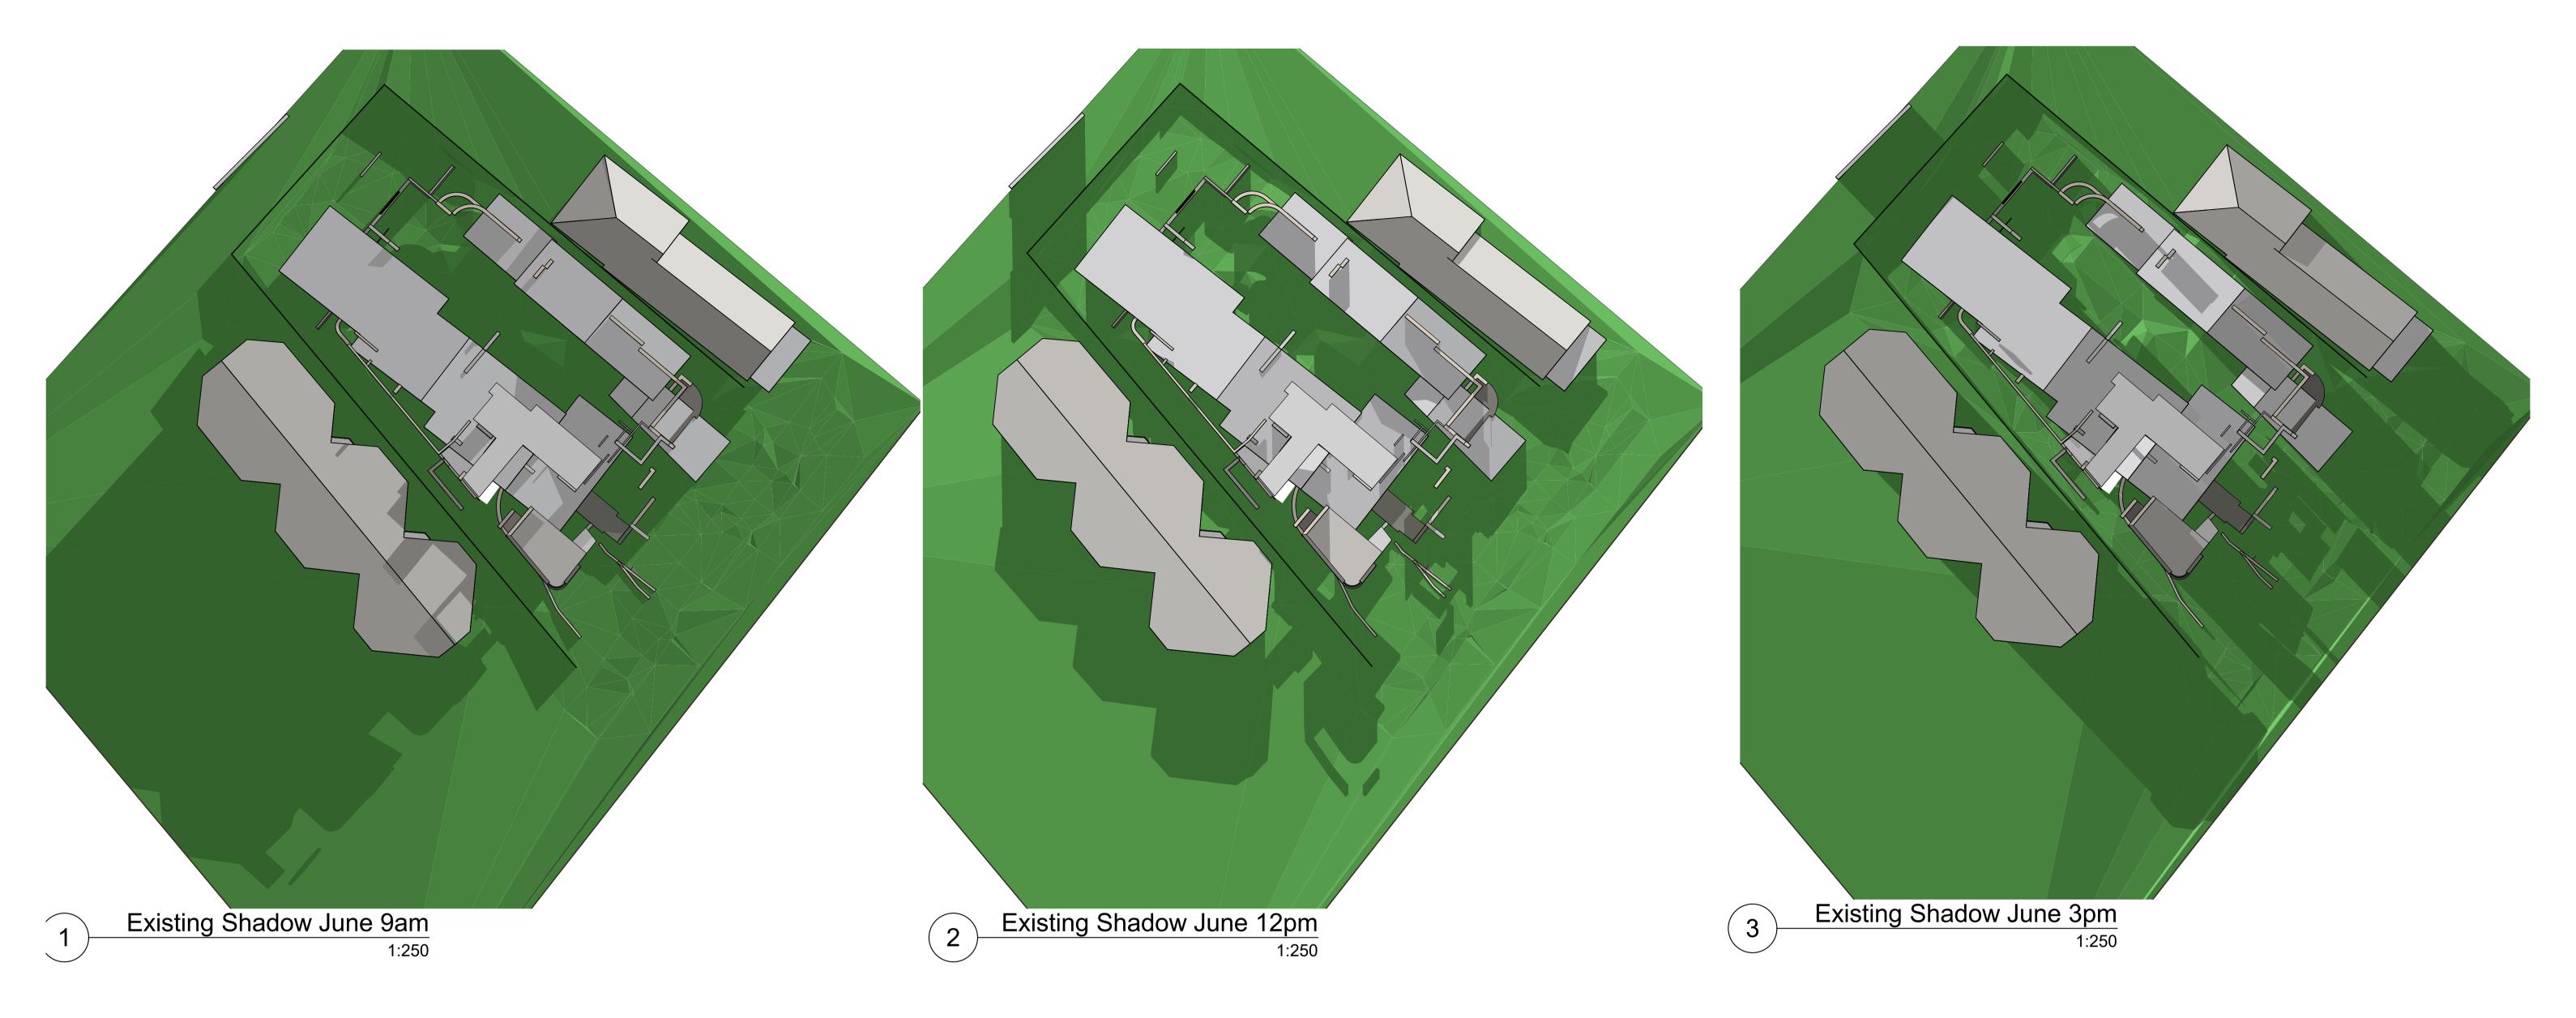

N.T.S

Old South Head Rd June 9am

Existing shadow on NE wall of 596 Old South Head Rd June 12pm

Existing shadow on NE wall of 596 Old South Head Rd June 3pm

Conrina Living Rose Bay P/L

Residential Development

598-600 Old South Head

Road Rose Bay NSW

B Elevation shadows of adjoining property added

03/12/2019

A Development Application Issue
Issue Amendment

ARCHITECTS

Level 2 19-23 Bridge Street PYMBLE NSW 2073 AUSTRALIA **t:** (02) 9440 2455 **e:** info@gelder.com.au **w:** gelder.com.au

ABN 48 090 878 827 NSW ARB REG ARCHITECT: GELDER # 6126 Shadow Diagrams -

existing

The property in this drawing and in the concepts remain with Artz 2 Design P/L trading as Gelder Architects . Any unauthorised use of this drawing, as to the whole or part may render the user liable to an action for damages. Consequential events or damages arising from unwarranted or unauthorised use shall not render Artz 2 Design P/L trading as Gelder Architects or its associated companies liable.