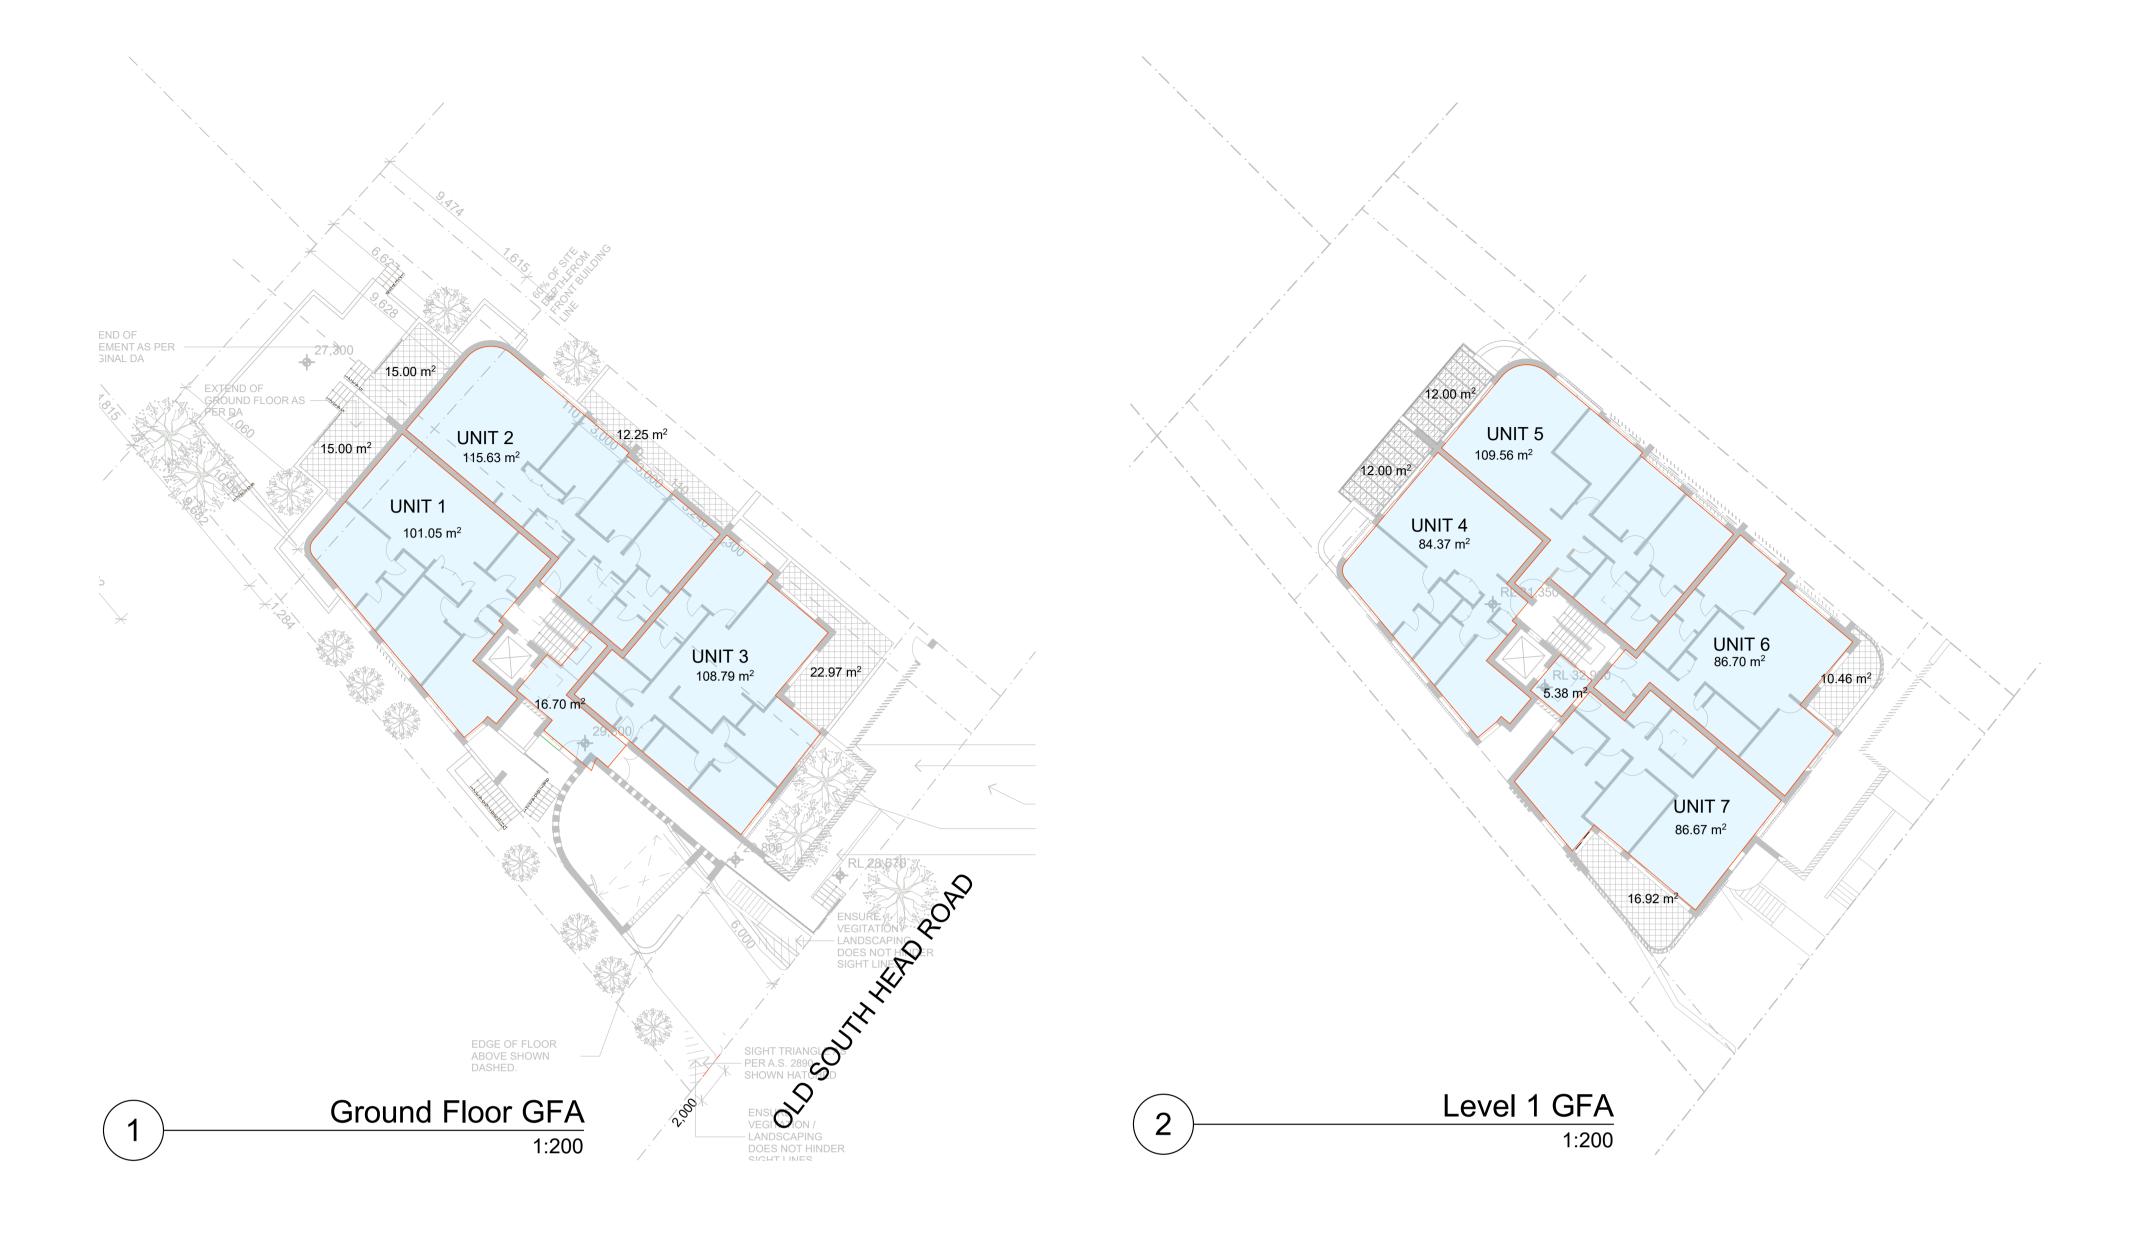

Project No:

1911

Drawing No:

1:100 @ A1

Date Plotted:
11-Dec-20

G:\2 Projects\1911 598-600 Old South Head Rd, ROSE BAY\01 Plans\02 DA\1911-DA-ARCH-M V22 CC

| L GFA              | 1                     |
|--------------------|-----------------------|
| Unit               | Area                  |
| First Floor Lobby  | 5.38                  |
| Ground Lobby       | 16.70                 |
| Second Floor Lobby | 5.38                  |
| Unit 1             | 101.05                |
| Unit 2             | 115.63                |
| Unit 3             | 108.79                |
| Unit 4             | 84.37                 |
| Unit 5             | 109.56                |
| Unit 6             | 86.70                 |
| Unit 7             | 86.67                 |
| Unit 8             | 136.00                |
| Unit 9             | 131.36                |
|                    | 987.59 m <sup>2</sup> |
|                    | •                     |