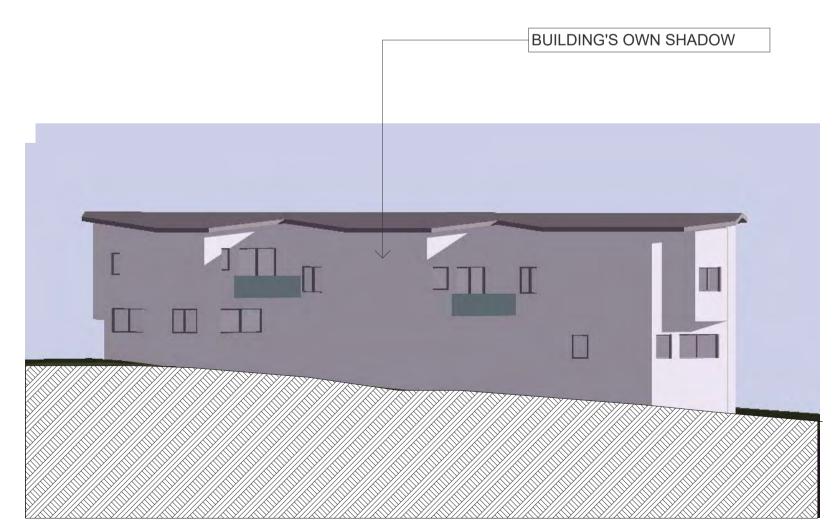

N.T.S

CONTENTION 17 -REFER NEW DRAWING SHEET DA10A N.T.S

Proposed shadow on NE wall of 596 Old South Head Rd June 3pm

ARCHITECTS

Level 2 19-23 Bridge Street PYMBLE NSW 2073 AUSTRALIA **t:** (02) 9440 2455 **e:** info@gelder.com.au **w:** gelder.com.au ABN 48 090 878 827 NSW ARB REG ARCHITECT: GELDER # 6126

03/12/2019

CONTENTION 17 -REFER NEW DRAWING SHEET DA10A

ADDITIONAL SHADOW

Elevational Shadow Diagram - June 21 9 am - Existing 596 Old South Head Rd June 9am N.T.S

Elevational Shadow Diagram - June 21 12 noon - Existing 596 Old South Head Rd June 9am N.T.S

DA10A

NOTE - Compliant building taken with setbacks and height.

Elevational Shadow Diagram - June 21 11 am 596 Old South Head Rd

Extra shadow due to lift overrun above height

Elevational Shadow Diagram - June 21 11:30 am 596 Old South Head Rd