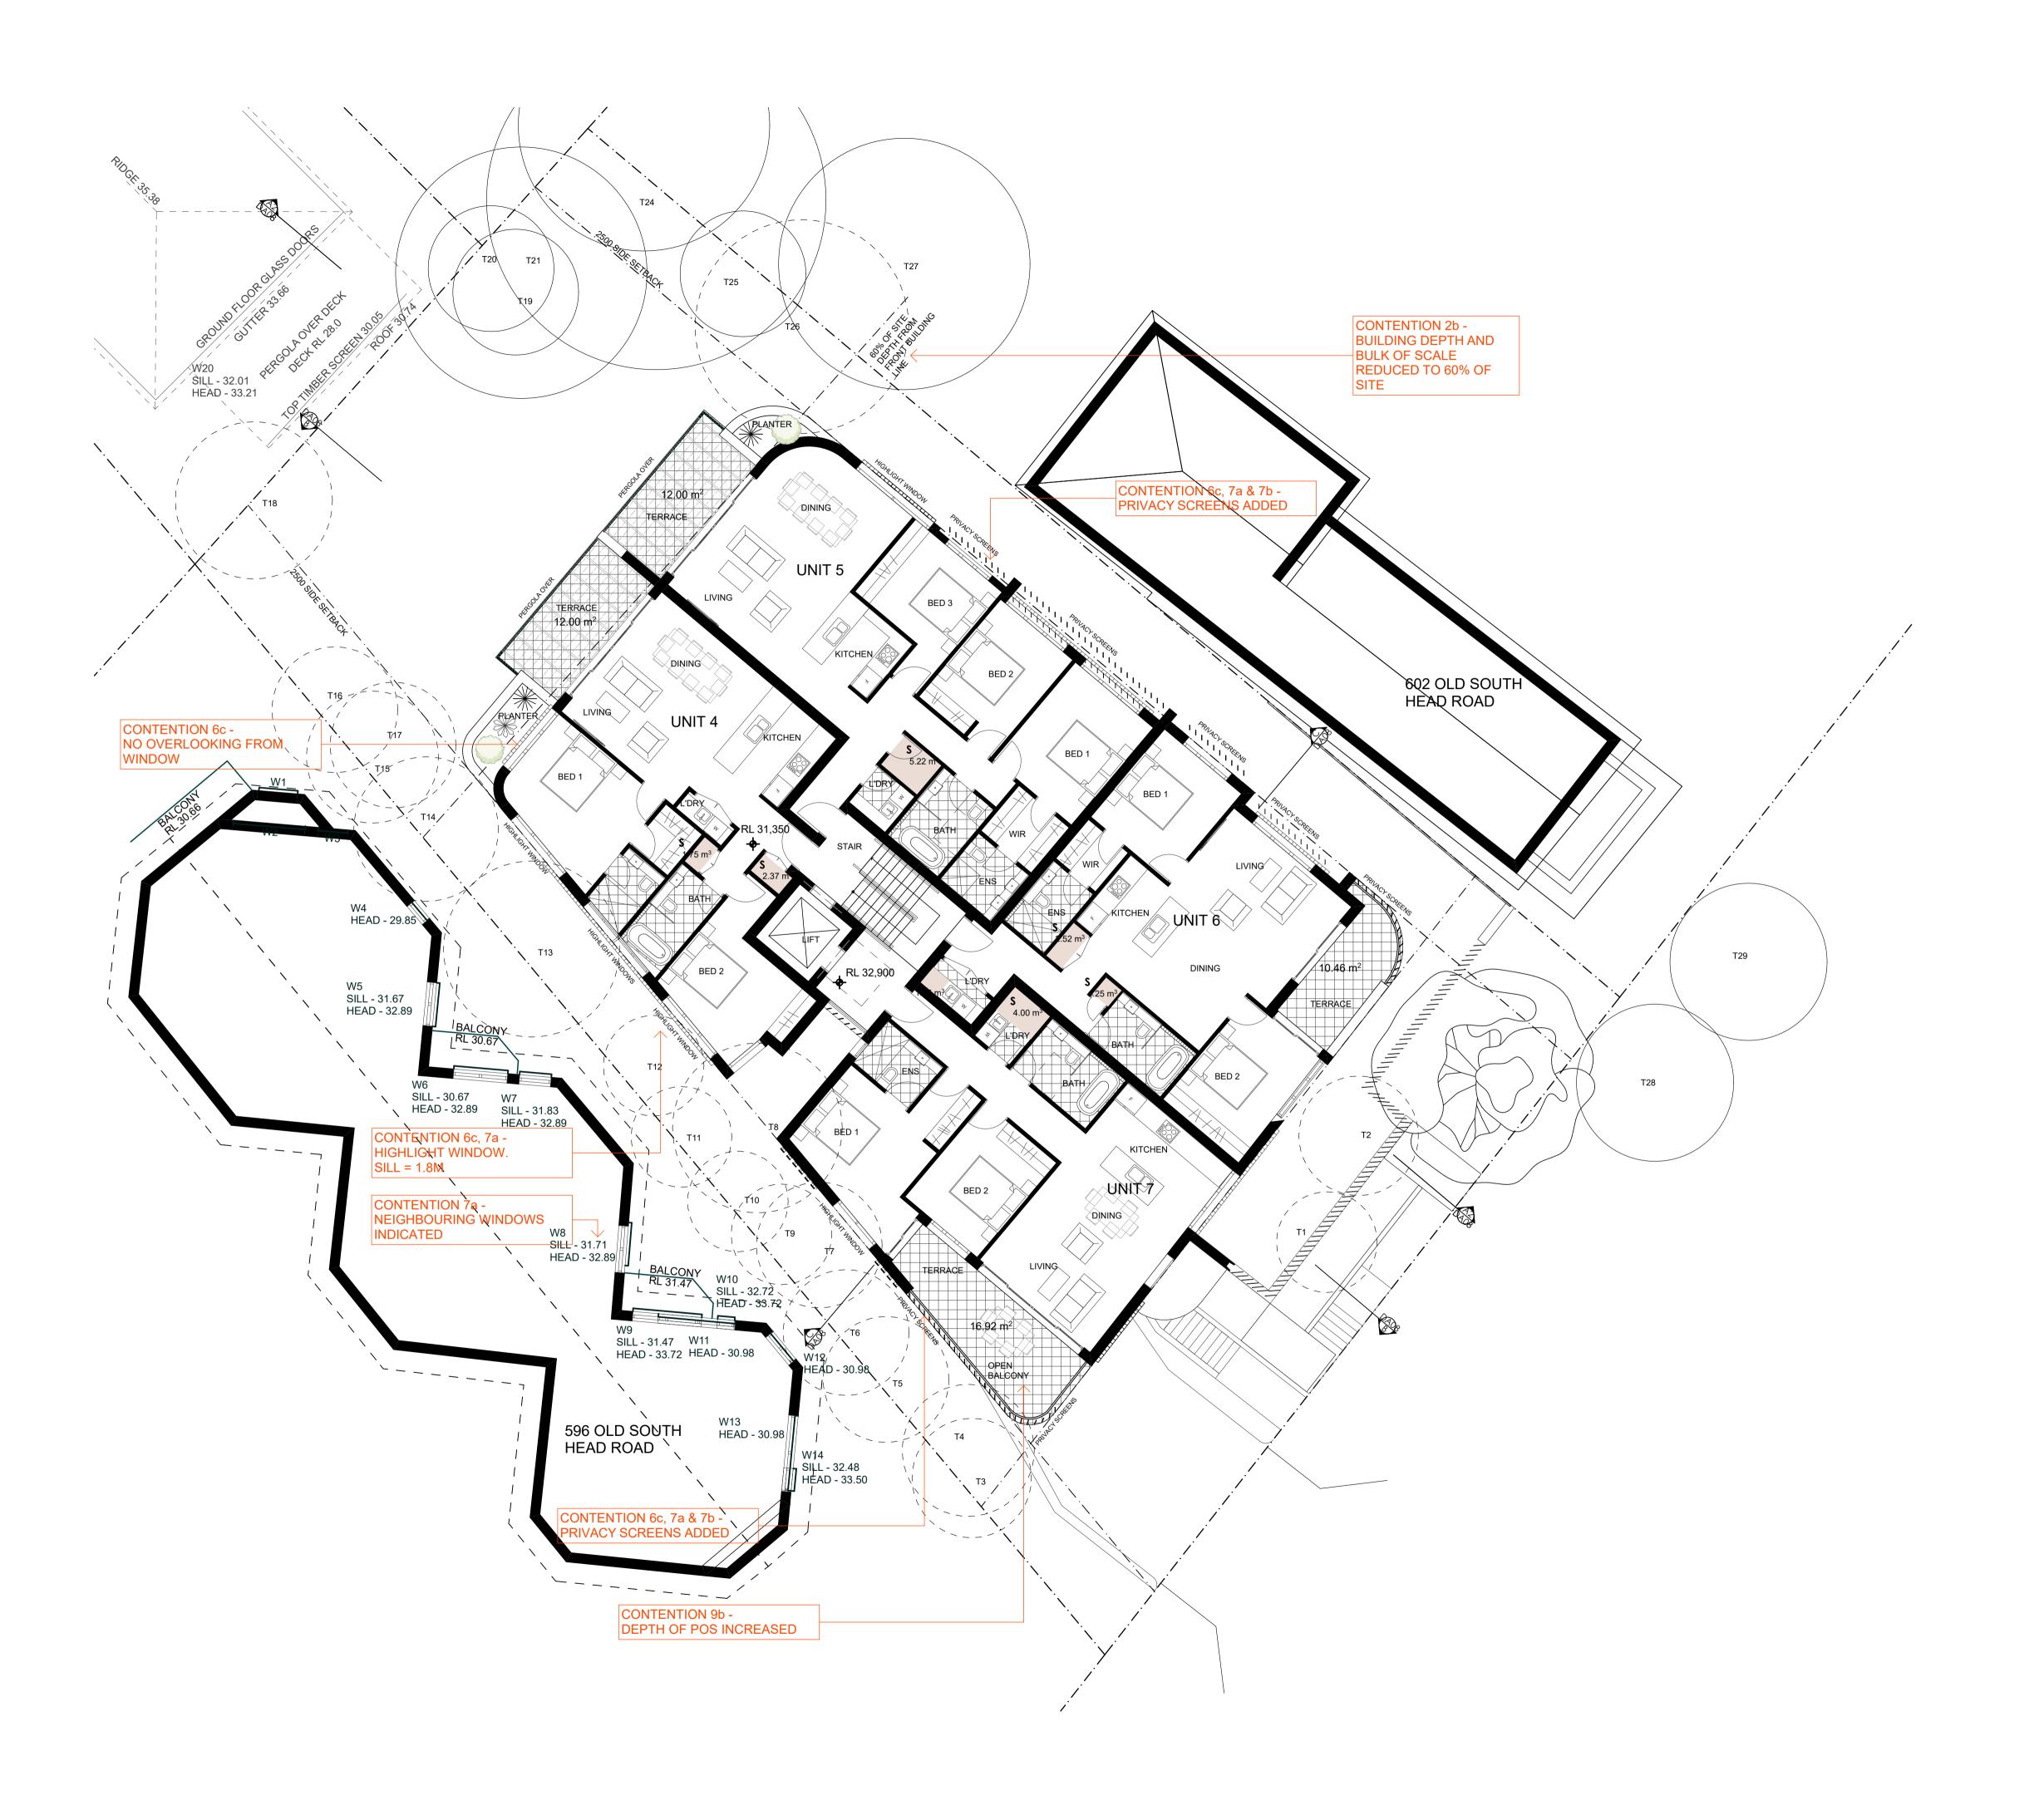

## First Floor Plan

The property in this drawing and in the concepts remain with Artz 2 Design P/L trading as Gelder Architects . Any unauthorised use of this drawing, as to the whole or part may render the user liable to an action for damages. Consequential events or damages arising from unwarranted or unauthorised use shall not render Artz 2 Design P/L trading as Gelder Architects or its associated

1:100 @ A1 DA04 Date Plotted:

| Issue | Amendment                                               | Date       |
|-------|---------------------------------------------------------|------------|
| Α     | Development Application Issue                           | 03/12/2019 |
| В     | S34 Revisions                                           | 27/05/2020 |
| С     | S34 Revisions 2                                         | 16/06/2020 |
| D     | S34 Revisions 3                                         | 30/06/2020 |
| E     | S34 Revisions 4 - location of door to basement revised. | 15/07/2020 |
| F     | S34 Revisions 5 - basement ramp revised.                | 07/08/2020 |
|       |                                                         |            |

598-600 Old South Head Road Rose Bay NSW

Conrina Living Rose Bay P/L

Level 2 19-23 Bridge Street PYMBLE NSW 2073 AUSTRALIA **t:** (02) 9440 2455 **e:** info@gelder.com.au **w:** gelder.com.au ABN 48 090 878 827 NSW ARB REG ARCHITECT: GELDER # 6126