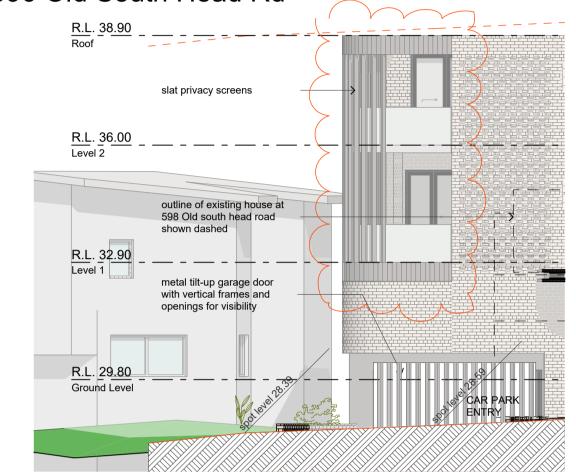

## **Elevational Shadow Diagrams**

The property in this drawing and in the concepts remain with Artz 2 Design P/L trading as Gelder Architects . Any unauthorised use of this drawing, as to the whole or part may render the user liable to an action for damages. Consequential events or damages Artz 2 Design P/L trading as Gelder Architects or its associated

DA10A

NOTE - Compliant building taken with setbacks and height.

Elevational Shadow Diagram - June 21 11 am 596 Old South Head Rd

Extra shadow due to lift overrun above height

Elevational Shadow Diagram - June 21 11:30 am 596 Old South Head Rd