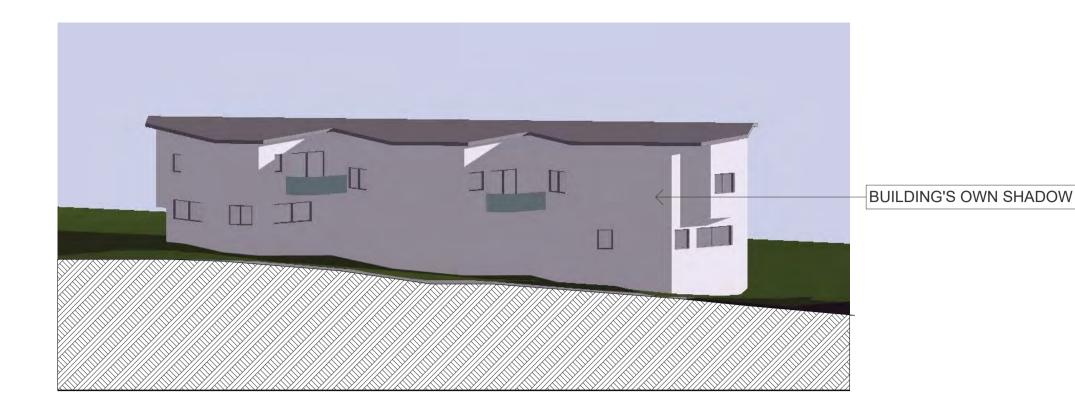

N.T.S

Old South Head Rd June 9am

Existing shadow on NE wall of 596 Old South Head Rd June 12pm

Existing shadow on NE wall of 596 Old South Head Rd June 3pm

Conrina Living Rose Bay P/L

Residential Development

598-600 Old South Head

Road Rose Bay NSW

B Elevation shadows of adjoining property added

03/12/2019

A Development Application Issue
Issue Amendment

ARCHITECTS

Level 2 19-23 Bridge Street PYMBLE NSW 2073 AUSTRALIA **t:** (02) 9440 2455 **e:** info@gelder.com.au **w:** gelder.com.au

ABN 48 090 878 827 NSW ARB REG ARCHITECT: GELDER # 6126 Shadow Diagrams -

existing

The property in this drawing and in the concepts remain with Artz 2 Design P/L trading as Gelder Architects . Any unauthorised use of this drawing, as to the whole or part may render the user liable to an action for damages. Consequential events or damages arising from unwarranted or unauthorised use shall not render Artz 2 Design P/L trading as Gelder Architects or its associated companies liable.