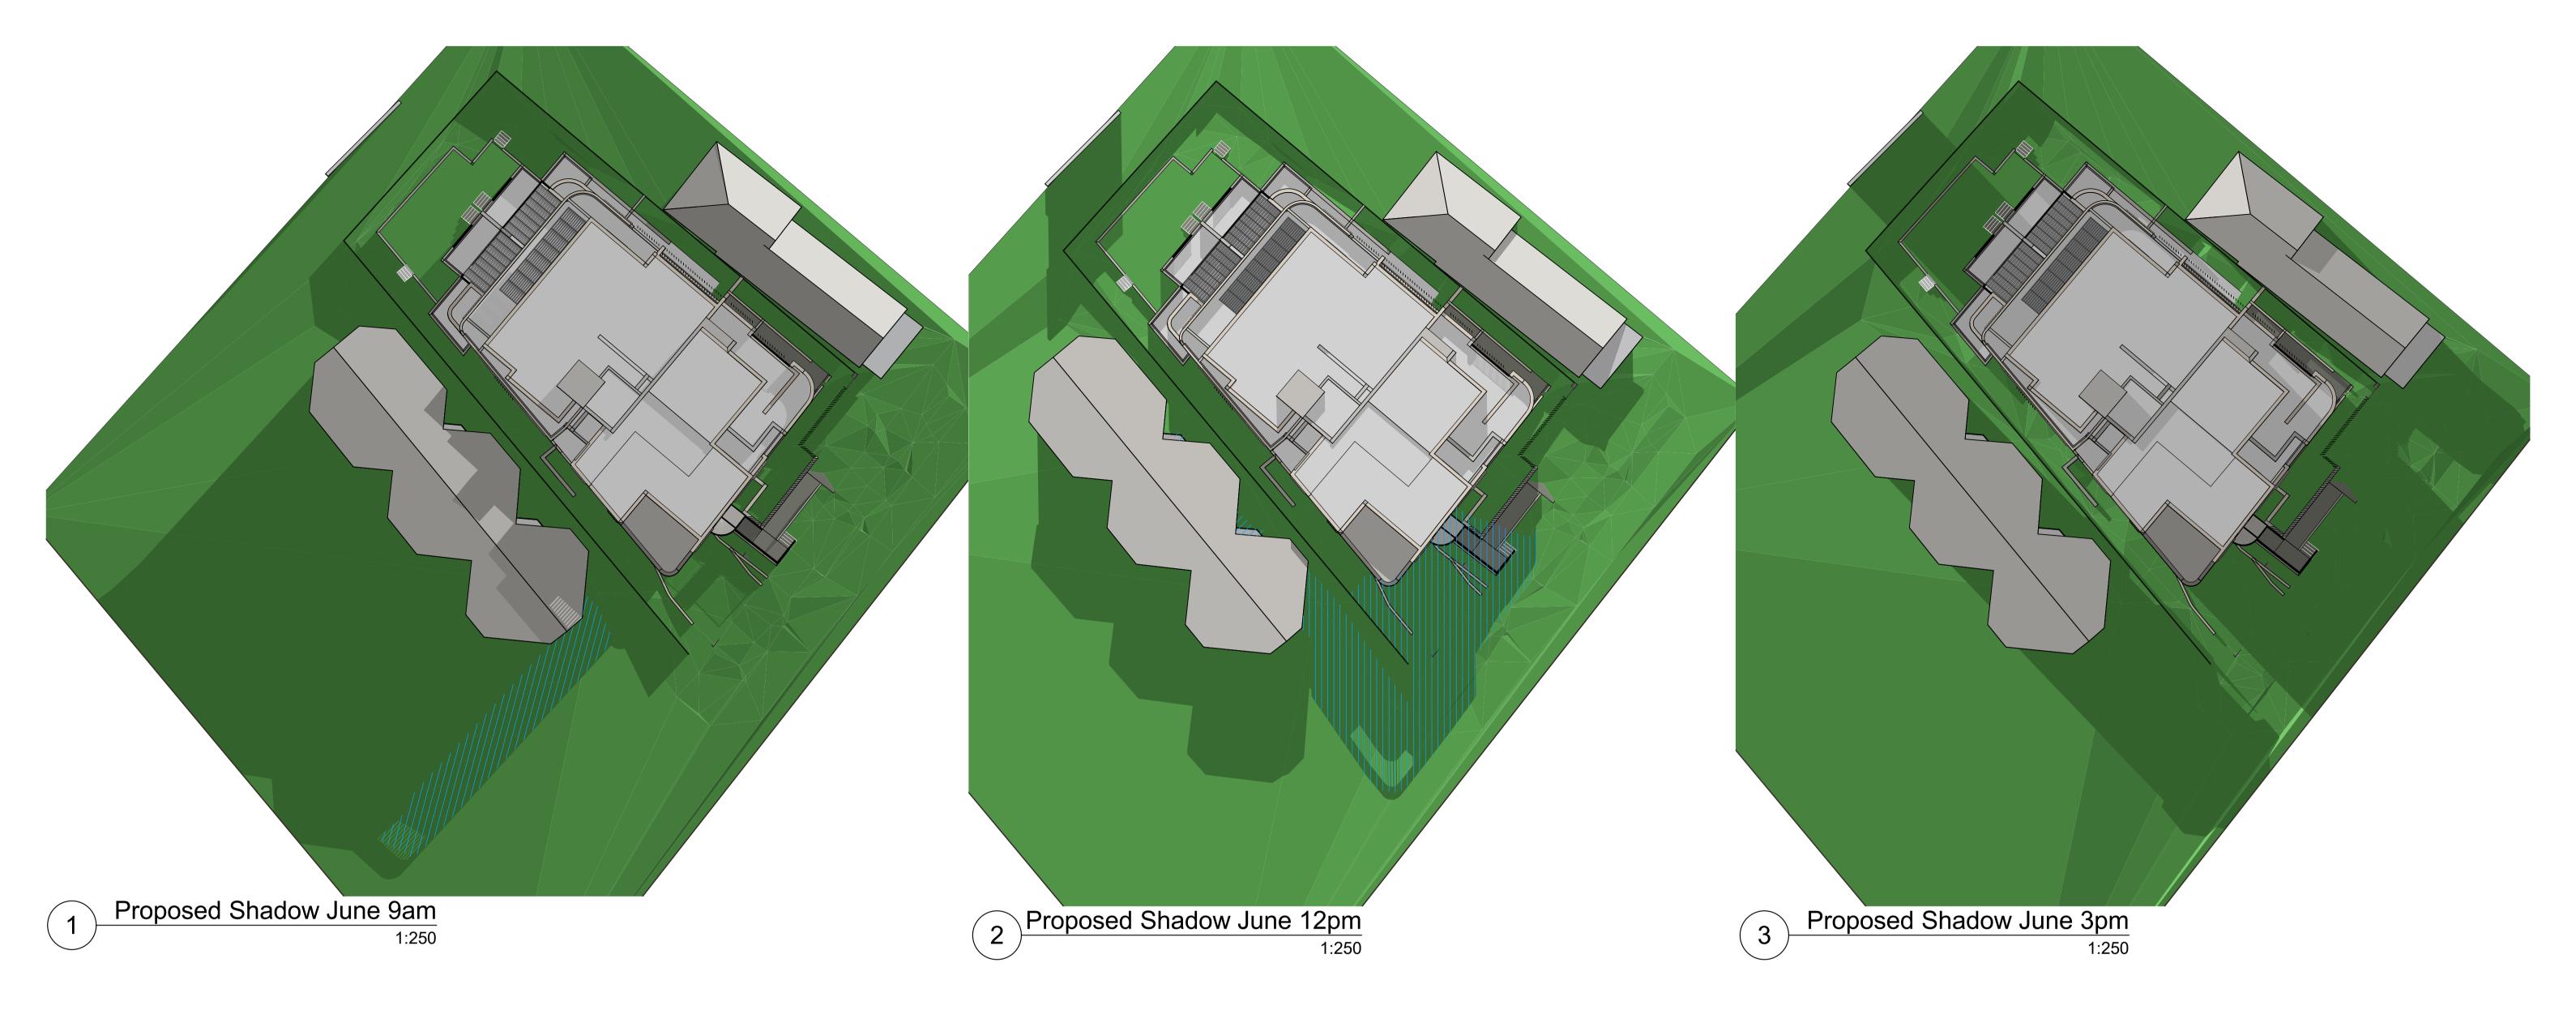

N.T.S

CONTENTION 17 -REFER NEW DRAWING SHEET DA10A N.T.S

Proposed shadow on NE wall of 596 Old South Head Rd June 3pm

ARCHITECTS

Level 2 19-23 Bridge Street PYMBLE NSW 2073 AUSTRALIA **t:** (02) 9440 2455 **e:** info@gelder.com.au **w:** gelder.com.au ABN 48 090 878 827 NSW ARB REG ARCHITECT: GELDER # 6126

**Shadow Diagrams** proposed

The property in this drawing and in the concepts remain with Artz 2 Design P/L trading as Gelder Architects . Any unauthorised use of this drawing, as to the whole or part may render the user liable to an action for damages. Consequential events or damages arising from unwarranted or unauthorised use shall not render Artz 2 Design P/L trading as Gelder Architects or its associated

N.T.S

B Elevation shadows of adjoining property added

**Residential Development** 

598-600 Old South Head

Conrina Living Rose Bay P/L

Road Rose Bay NSW

A Development Application Issue

Issue Amendment